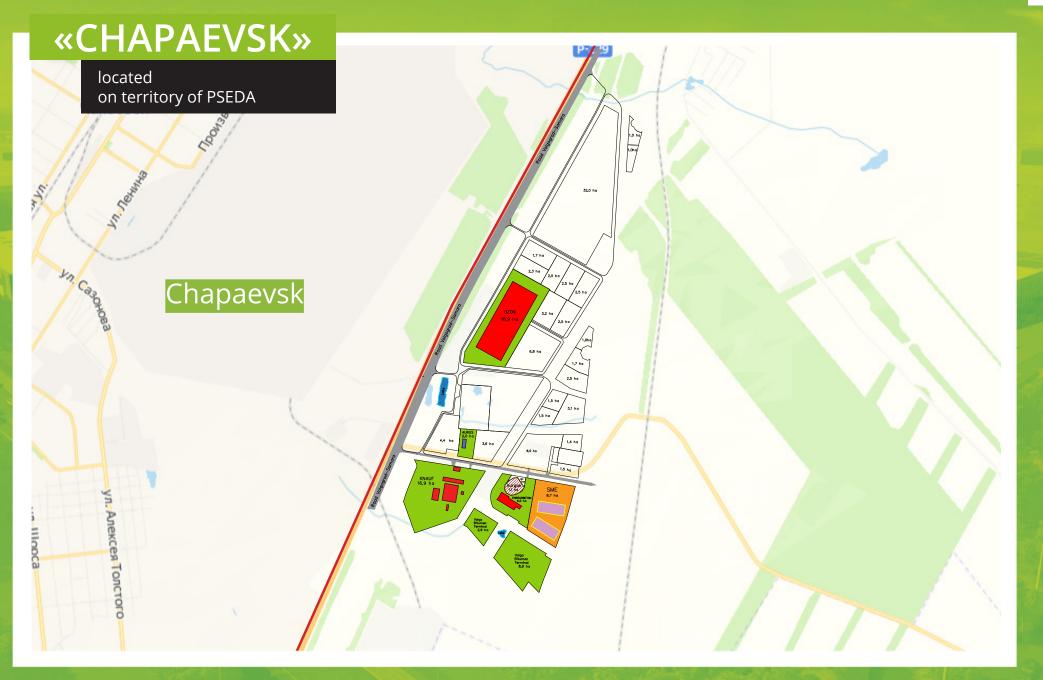

# INDUSTRIAL PARK **«CHAPAEVSK»**

located on territory of PSEDA

**Industrial park «Chapaevsk»** is located within the boundaries of the TASED of the city of Chapaevsk, Samara region, along the P226 highway (Samara-Pugachev-Engels-Volgograd)

#### LAND AREA:

192,9 ha total

100 ha free55,7 ha reserved by residents

**ENGINEERING** 

**INFRASTRUCTURE** 

| Storm water<br>sewerage | <b>2 700</b><br>m3/day |
|-------------------------|------------------------|
| Household sewerage      | 55<br>MW               |
| Gaz supply              | <b>40 000</b><br>m³/h  |
| Water supply            | <b>4 200</b><br>m³/day |