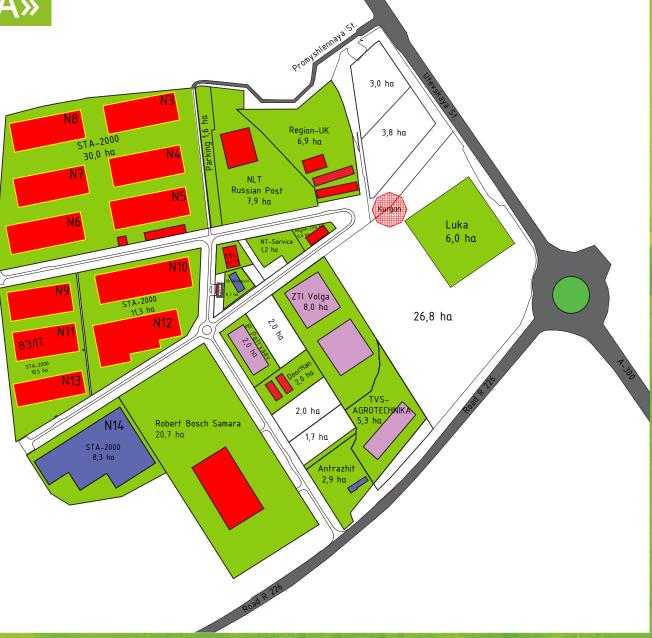

## «PREOBRAZHENKA»

\_\_\_\_ Free

Reserved

- Built
- Construction
- Design
- **322 600 M**<sup>2</sup> finished area of buildings for rent