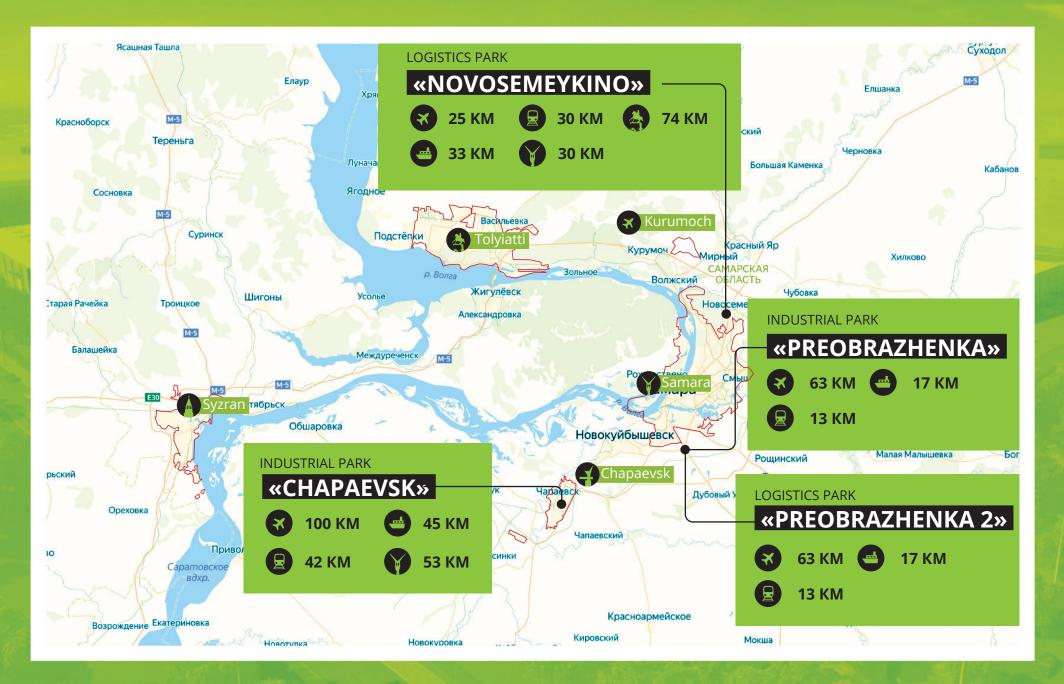

#### **I** LOCATION FO THE INVESTMENT PLATFORMS

PARK

# INDUSTRIAL PARK **«PREOBRAZHENKA»**

**Industrial park «Preobrazhenka»** is located on the border of the urban district of Samara in the municipal district of Volzhsky, Samara region, at the intersection of the federal highway M32 and the regional highway P226

## LOGISTICS PARK **«PREOBRAZHENKA 2»**

**Logistics park «Preobrazhenka 2»** is located on the border of the city district of Samara in the Volzhsky municipal district of the Samara region at the intersection of the federal highway M32 and the regional highway P226 in the immediate vicinity of the Preobrazhenka industrial park (the parks are separated by a road strip)

# INDUSTRIAL PARK **«CHAPAEVSK»**

located on territory of PSEDA

**Industrial park «Chapaevsk»** is located within the boundaries of the TASED of the city of Chapaevsk, Samara region, along the P226 highway (Samara-Pugachev-Engels-Volgograd)

# **«NOVOSEMEYKINO»**

**Logistics park «Novosemeykino»** located on the border of the urban district of Samara in the municipal district of Krasnoyarsk, Samara region

M5 "Ural" and Starosemeykinskoe highway