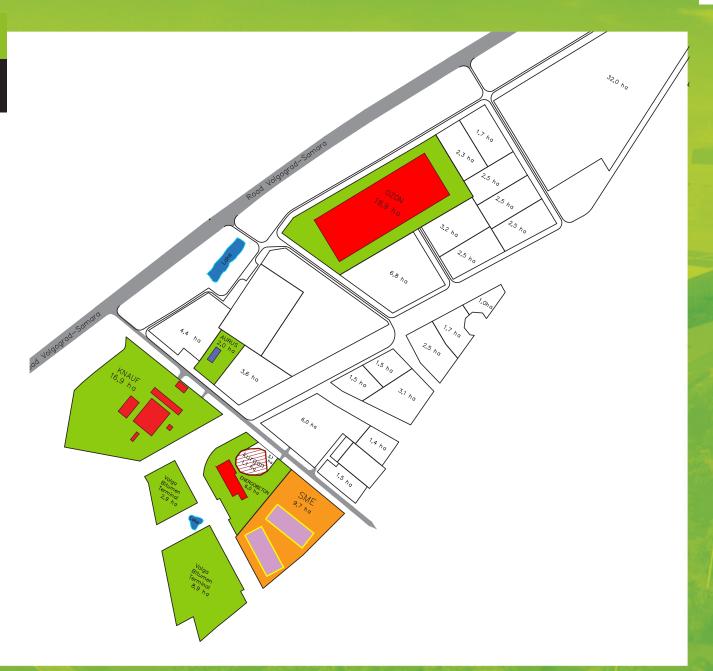

## «CHAPAEVSK»

located on territory of PSEDA

Reserved

- Built
- Constraction
- Design
- Future area

for rent

PARK