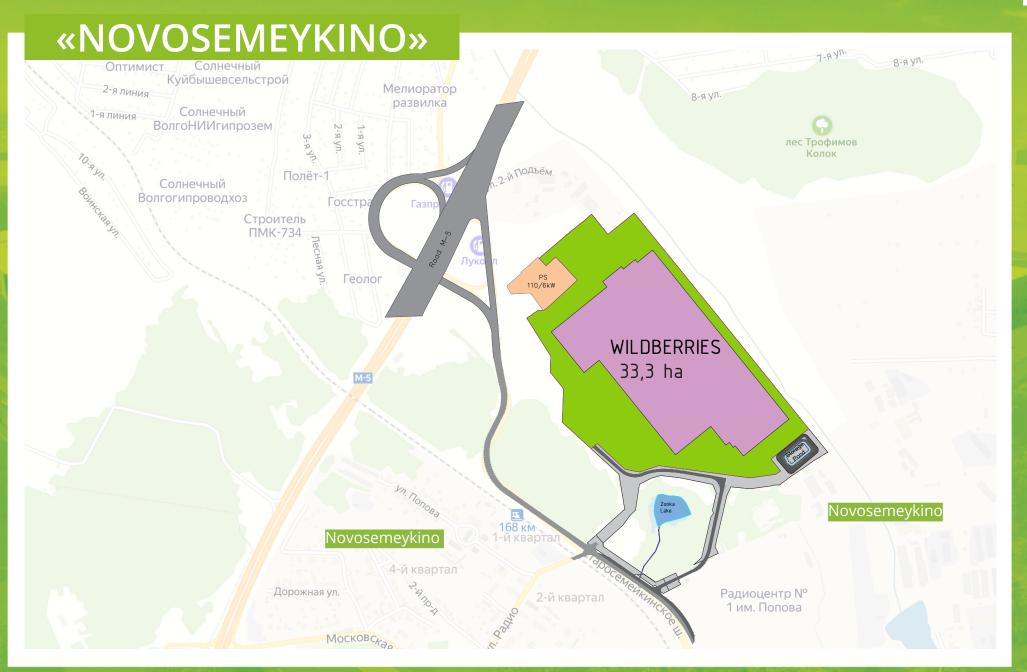

# **«NOVOSEMEYKINO»**

**Logistics park «Novosemeykino»** located on the border of the urban district of Samara in the municipal district of Krasnoyarsk, Samara region

M5 "Ural" and Starosemeykinskoe highway

#### ENGINEERING INFRASTRUCTURE

LAND AREA:

41,4 ha total

#### 33,3 ha reserved by residents

Household sewerage: individual septic tanks

| Power supply | <b>4,7</b> мw        |
|--------------|----------------------|
| Gas supply   | <b>4 550</b><br>m³/h |
| Water supply | <b>720</b><br>m³/day |