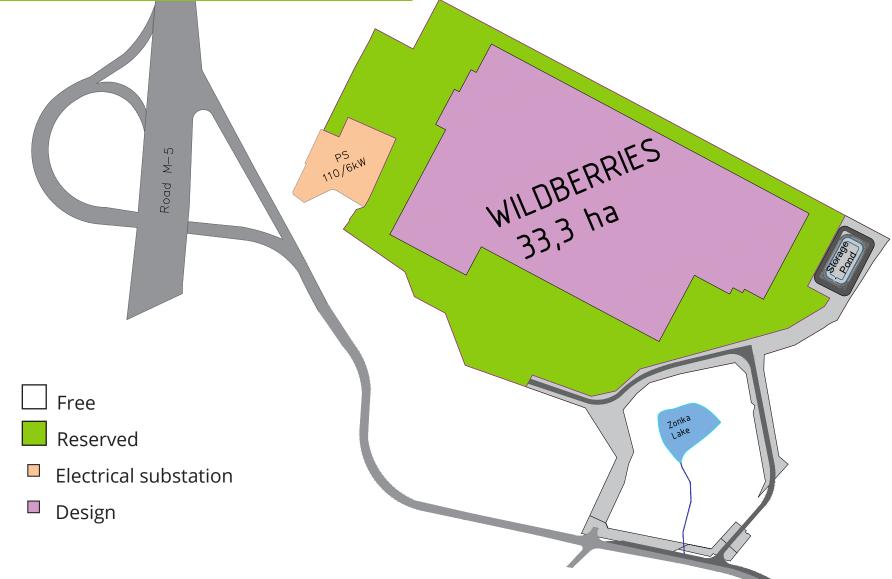

#### 33,3 ha reserved by residents

Household sewerage: individual septic tanks

| Power supply | <b>4,7</b> мw        |
|--------------|----------------------|
| Gas supply   | <b>4 550</b><br>m³/h |
| Water supply | <b>720</b><br>m³/day |