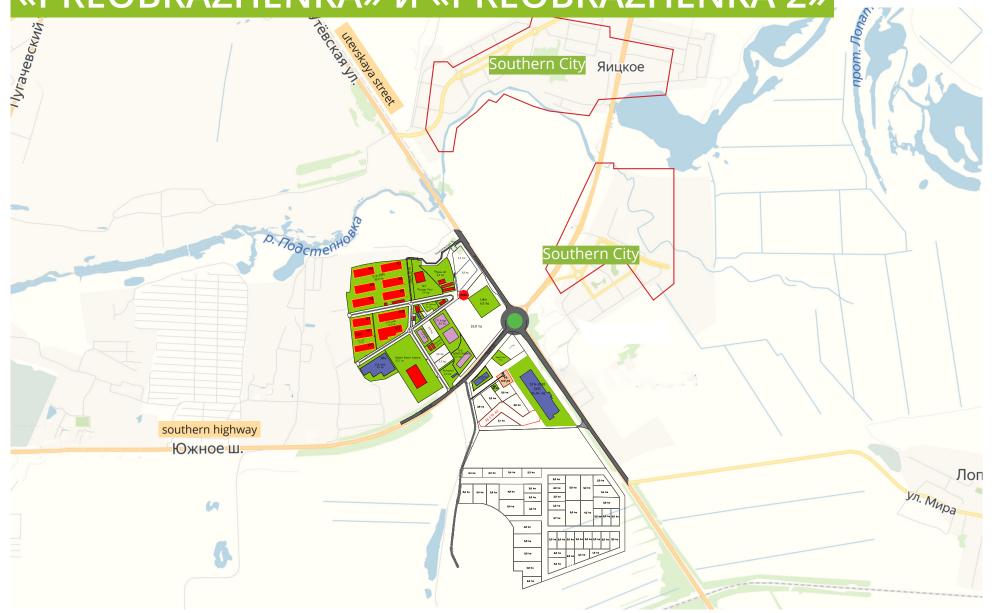

## «PREOBRAZHENKA» и «PREOBRAZHENKA 2»

PARK

# INDUSTRIAL PARK **«PREOBRAZHENKA»**

**Industrial park «Preobrazhenka»** is located on the border of the urban district of Samara in the municipal district of Volzhsky, Samara region, at the intersection of the federal highway M32 and the regional highway P226

## LOGISTICS PARK **«PREOBRAZHENKA 2»**

**Logistics park «Preobrazhenka 2»** is located on the border of the city district of Samara in the Volzhsky municipal district of the Samara region at the intersection of the federal highway M32 and the regional highway P226 in the immediate vicinity of the Preobrazhenka industrial park (the parks are separated by a road strip)