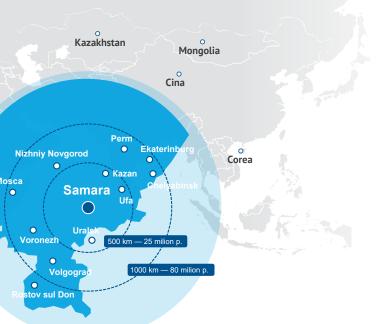

# SAMARA REGION

**KEY FACTS & FIGURES** 

Area

Population

TOP 1 in the VFD in development of public-private partnership

**TOP 2** in the VFD in the number of SMBs

## **TOP 10** in the GRP volume in the country

25,9 bln.\$ Gross Regional Product

More than 600 large and medium industrial

Diversified economy

## **TOP 3**

in the VFD in the volume of shipped industrial qoods

Participation in cooperation chains Implementation of import replacement strategy Opening of contracted manufacturing facilities

enterprises