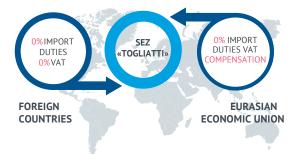

# **SEZ «Togliatti»**

**Total area:** 660 ha **Area available for development:** 468,19 ha **Residents:** 30 residents, 13 production sites

TOP-10 SEZ in terms of investment attractiveness in the Russian Federation\*

EXEMPTION FROM DUTIES ON IMPORT OF EQUIPMENT, RAW MATERIALS AND COMPONENTS TO THE TERRITORY OF SEZ