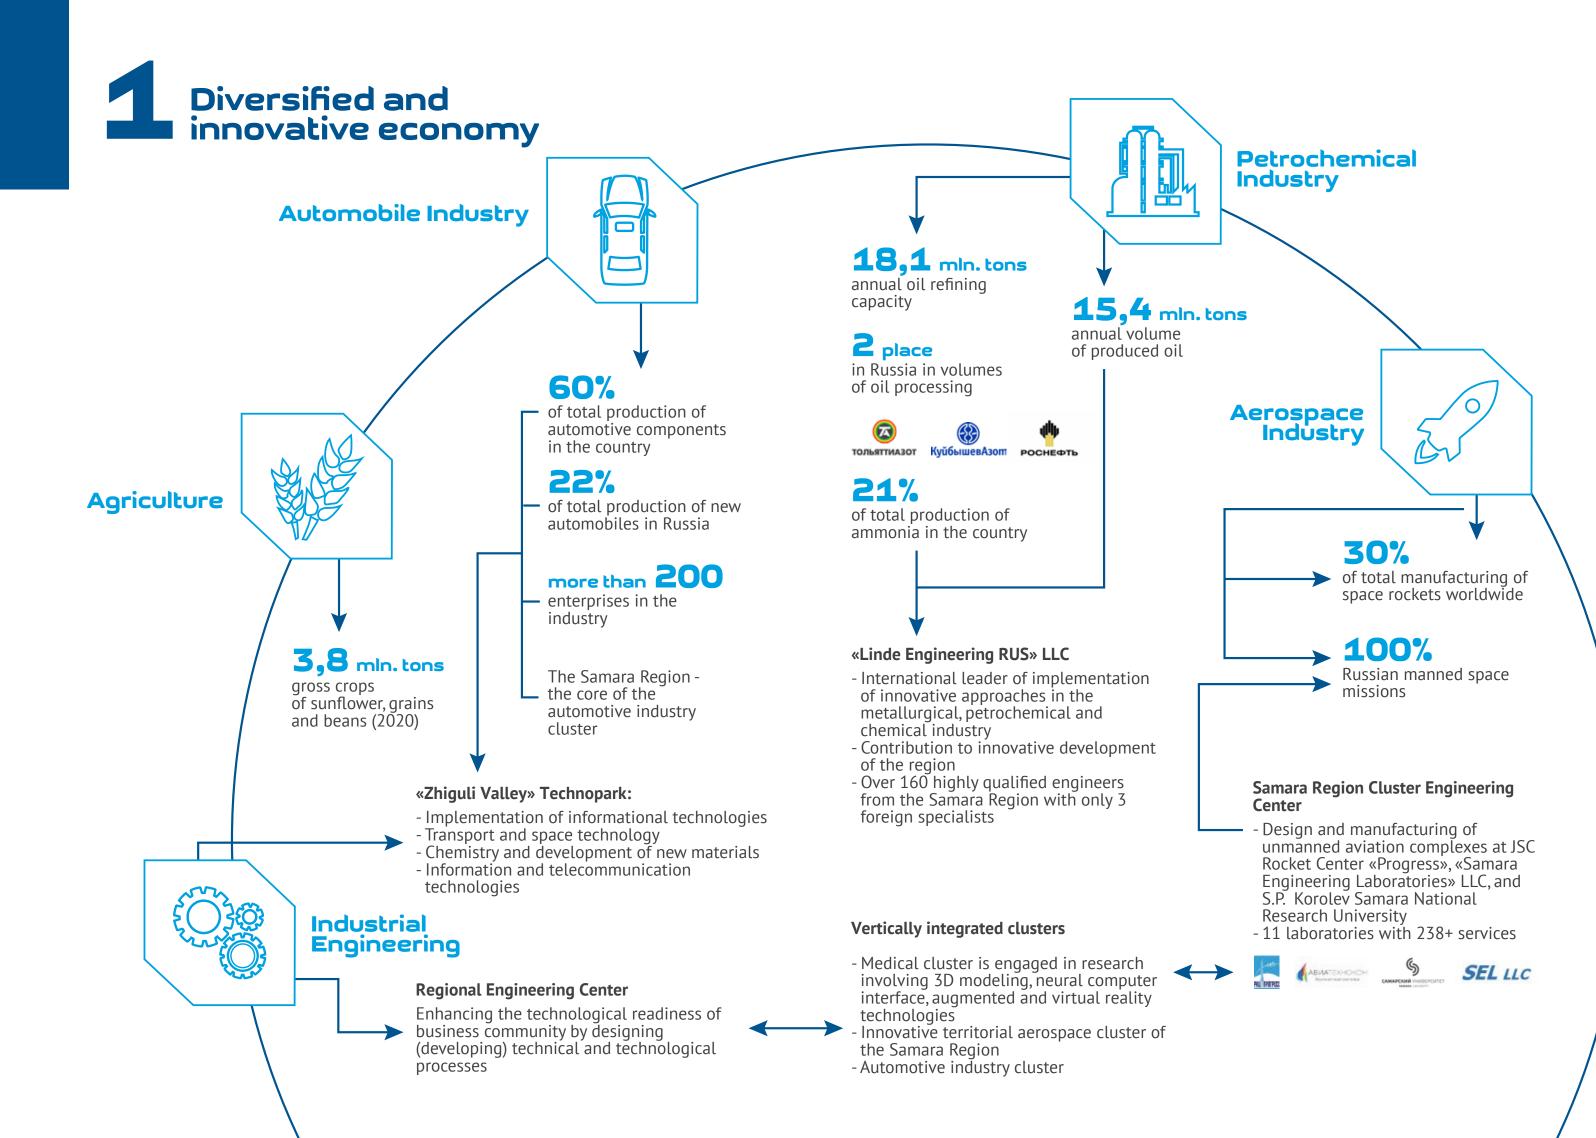

## **TOP 10** in the GRP volume in the country

25,9 bln.\$ Gross Regional Product

More than 600 large and medium industrial

Diversified economy

## **TOP 3**

in the VFD in the volume of shipped industrial qoods

Participation in cooperation chains Implementation of import replacement strategy Opening of contracted manufacturing facilities

enterprises

# 7 Reasons to Invest in the Samara Region

- Participation in the existing production chains
- Joint development with international engineering centers
- Availability of raw materials

- High turnover of industrial enterprises
- External economic relations
- High volume of local markets

- Scientific and educational centers
- Higher education
- Human resources

- Regional and federal highways
- Railroad hub
- Air and River Transport

- Developed investment sites
- Affordable cost of doing business
- Capacities of engineering infrastructure meeting investors' requirements

- Positive dynamics in international ratings
- Holistic support
- International and interregional business events

- Residential and office complexes of various categories
- Modern medical centers and educational institutions
- Variety of entertainment