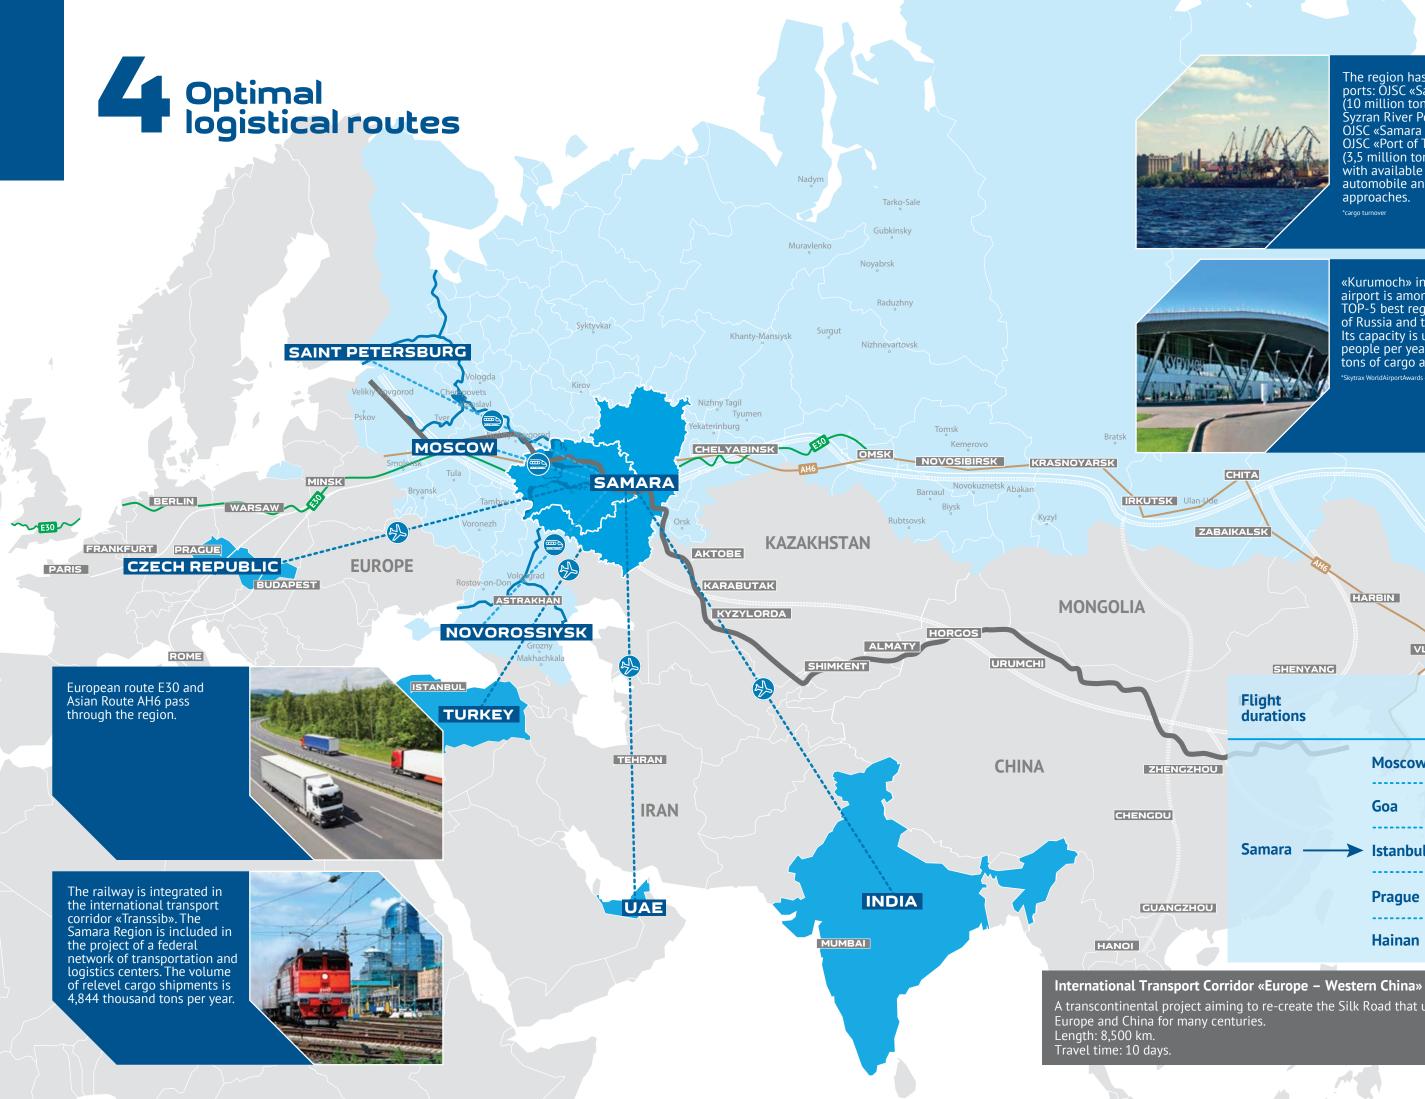

The region has three river ports: OJSC «Samara River Port» (10 million tons per year\*) and Syzran River Port, branch of OJSC «Samara River Port», and OJSC «Port of Togliatti» (3,5 million tons per year\*) with available developed automobile and railway approaches.

«Kurumoch» international airport is among. TOP-5 best regional airports of Russia and the CIS.\* Its capacity is up to 5 million people per year, 54 thousand tons of cargo and mail per year. rtAwards - 2020 kytrax WorldAirn

Komsomols on-Amur

KHABAROVSK

 $\overline{\langle}$ 

| ZHOU | ~~~~      | Moscow      | 1 h 45 min |
|------|-----------|-------------|------------|
|      |           | Goa         | 6 h 30 min |
|      | Samara —— | -> Istanbul | 3 h 45 min |
| ZHOU |           | Prague      | 3 h 40 min |
|      |           | Hainan      | 9 hrs      |

A transcontinental project aiming to re-create the Silk Road that used to connect