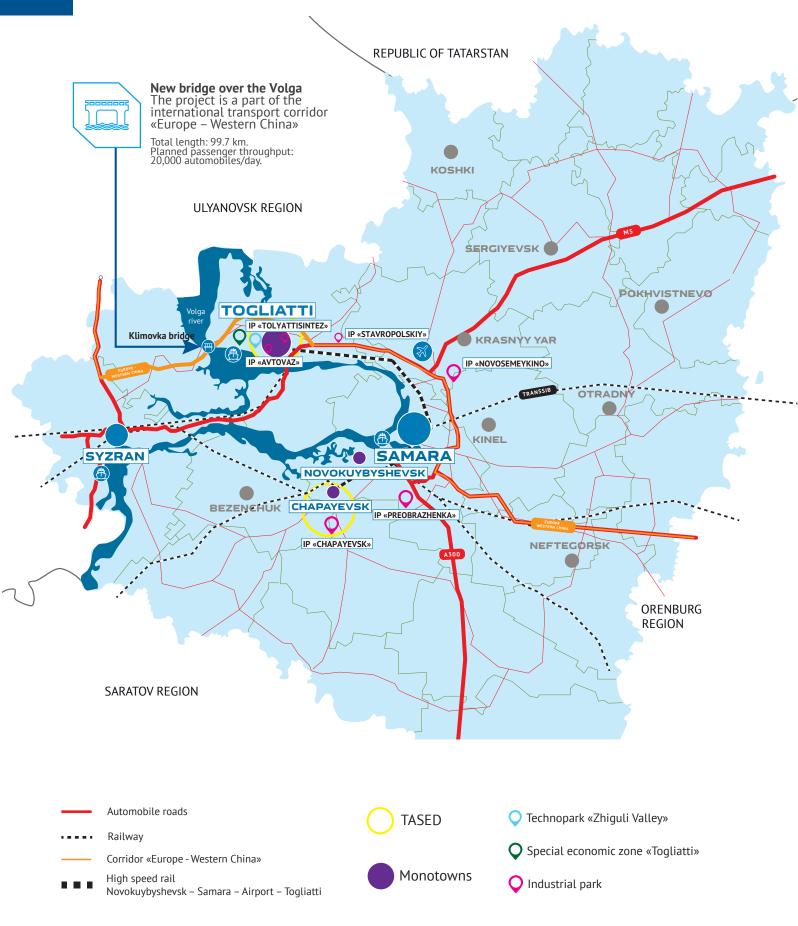

s per year\*) with available developed automobile and railway approaches.

«Kurumoch» international airport is among. TOP-5 best regional airports of Russia and the CIS.\* Its capacity is up to 5 million people per year, 54 thousand tons of cargo and mail per year. rtAwards - 2020 kytrax WorldAirn

Komsomols on-Amur

KHABAROVSK



 $\overline{\langle}$ 

| ZHOU | ~~~~      | Moscow      | 1 h 45 min |
|------|-----------|-------------|------------|
|      |           | Goa         | 6 h 30 min |
|      | Samara —— | -> Istanbul | 3 h 45 min |
| ZHOU |           | Prague      | 3 h 40 min |
|      |           | Hainan      | 9 hrs      |

A transcontinental project aiming to re-create the Silk Road that used to connect

# **5** Available highly developed infrastructure of investment sites



# **SEZ «Togliatti»**

**Total area:** 660 ha **Area available for development:** 468,19 ha **Residents:** 30 residents, 13 production sites

TOP-10 SEZ in terms of investment attractiveness in the Russian Federation\*

EXEMPTION FROM DUTIES ON IMPORT OF EQUIPMENT, RAW MATERIALS AND COMPONENTS TO THE TERRITORY OF SEZ



#### Engineering infrastructure and operational costs

| ltem                                     | Capacity                            |
|------------------------------------------|-------------------------------------|
| Land rent<br>in the SEZ                  | 469 10                              |
| Land price in the SEZ                    | <b>468,19</b> ha                    |
| Gas supply                               | <b>250 000</b> м <sup>3</sup> /hour |
| Elec