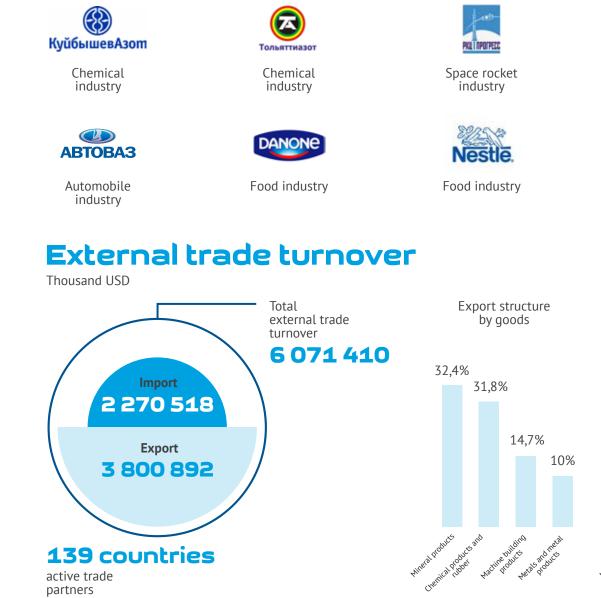

# Industrial backbone of the region

Consumer

Germania

0 Italia

Francia

market

Machine-building industry

Perfumery and cosmetics

Import structure by goods

S.P. Korolev Samara National Research University is one of 29 national research universities of the country. The scientific and research activities of Samara University span across aerospace technology, engine construction, modern information processing methods, photonics, material studies, as well as fundamental technical and experimental sciences.