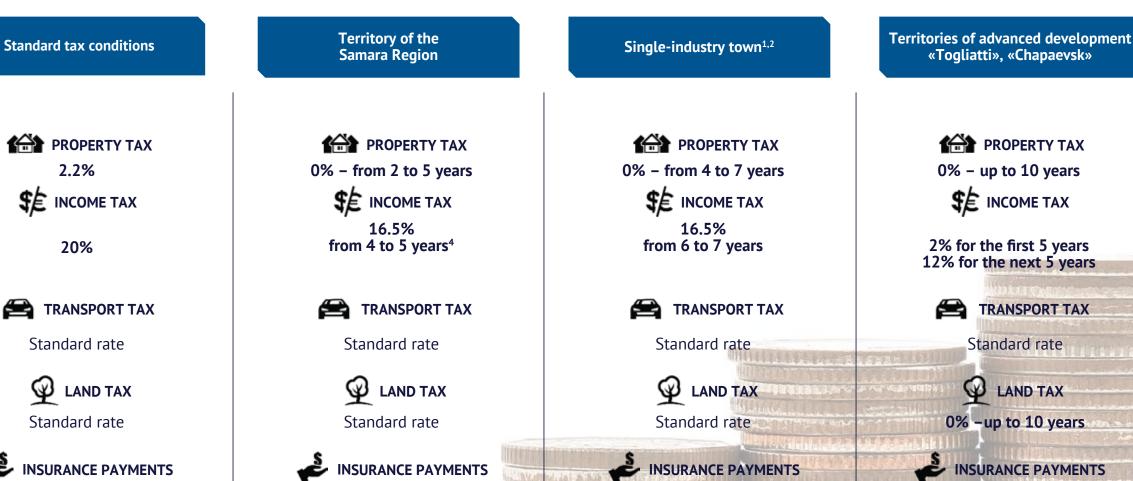

| Tax b                | enefits                 |                             |                        |
|----------------------|-------------------------|-----------------------------|------------------------|
| Profit<br>tax        |                         |                             | Property<br>tax        |
| <b>2%</b><br>5 years | <b>7%</b><br>6-10 years | <b>15,5%</b> after 10 years | <b>0%</b> for 10 years |

**0%** for 5 years

**0 rub** for 10 years

#### Tax benefits

| Profit<br>tax        |                          |  |
|----------------------|--------------------------|--|
| <b>2%</b><br>5 years | <b>12%</b><br>6-10 years |  |

tax 0%

for 10 years

Property

tax 0% for 10 years

Land

Insurance payments 7.6% for 10 years

\*for residents received the status to 28.09.2019

# Tax privileges for residents of «Chapaevsk» **TASED**

Tax benefits

| Profit<br>tax        |                          | Property<br>tax        |
|----------------------|--------------------------|------------------------|
| <b>2%</b><br>5 years | <b>12%</b><br>6-10 years | <b>0%</b> for 10 years |

### **Capital investment in the project:**

\$34K

Land tax

0% for 10 years Insurance payments

7.6% for 10 years

**≥10** for existing organizations

(not less than average number of employees

## Support measures

30%

**CUSTOMS DUTIES** 

Standard rate

<sup>1</sup> Subsidy of 100 000 RUB is granted for each new job created in a mono-industry town

<sup>2</sup> Subsidy for payment of loan interest for the implementation of investment projects from 30 million rubles up to 4 billion rubles, (2/3 of the cost of loan interest) (depending on the type of economic activity)

**CUSTOMS DUTIES** 

30%

Standard rate

<sup>3</sup> For investors who received resident status in the first three years of the TASED operation.

<sup>4</sup>Till 01.01.2023

30%

Standard rate

**CUSTOMS DUTIES** 

7.6%<sup>3</sup> till 10 years

Standard rate

**CUSTOMS DUTIES** 

(?)