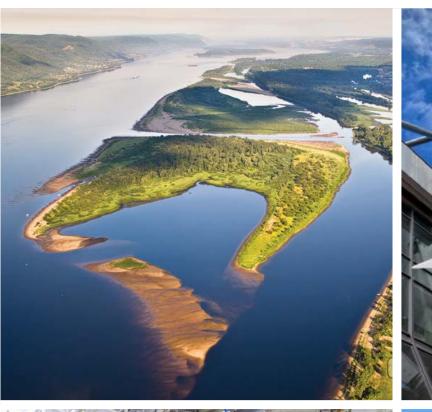

#### UNIQUE NATURAL AND CULTURAL HERITAGE

The region is proud of the Middle Volga Biosphere Preserve created under the auspices of UNESCO on the territory of the Zhiguli State Natural Preserve and «Samarskaya Luka» National Park.

The Buzuluk pine forest is a unique forest located on the border of two climate zones, steppe forest and forest. Eco-tourism is highly developed in Samara.