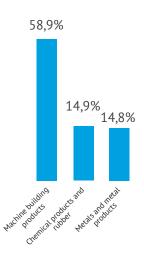

# Industrial backbone of the region

Consumer

Germania

0 Italia

Francia

market

Machine-building industry

Perfumery and cosmetics

Import structure by goods

S.P. Korolev Samara National Research University is one of 29 national research universities of the country. The scientific and research activities of Samara University span across aerospace technology, engine construction, modern information processing methods, photonics, material studies, as well as fundamental technical and experimental sciences.