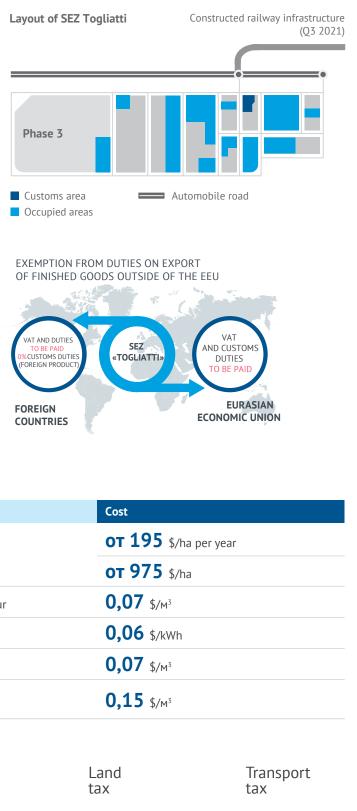

# **SEZ «Togliatti»**

**Total area:** 660 ha **Area available for development:** 468,19 ha **Residents:** 30 residents, 13 production sites

TOP-10 SEZ in terms of investment attractiveness in the Russian Federation\*

EXEMPTION FROM DUTIES ON IMPORT OF EQUIPMENT, RAW MATERIALS AND COMPONENTS TO THE TERRITORY OF SEZ

#### Engineering infrastructure and operational costs

| ltem                                     | Capacity                            |
|------------------------------------------|-------------------------------------|
| Land rent<br>in the SEZ                  | 469 10                              |
| Land price in the SEZ                    | <b>468,19</b> ha                    |
| Gas supply                               | <b>250 000</b> м <sup>3</sup> /hour |
| Electricity                              | <b>180</b> MW                       |
| Technical and potable water supply       | <b>7 300</b> м³/day                 |
| Drainage of technical and domestic water | <b>7 300</b> м³/day                 |
|                                          |                                     |