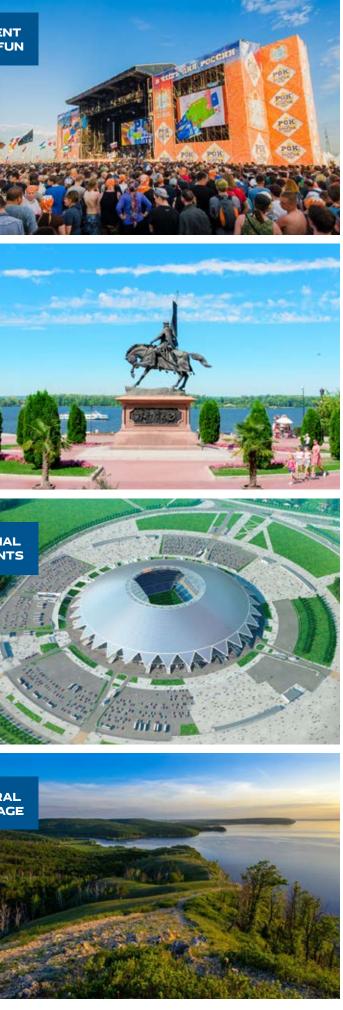

#### ENTERTAINMENT AND FUN

Samara Region is the home of 24 museums and 14 theatres including the theatre «Gran'» whose performances received the «Golden Mask» award, and the M.Gorky Academic Drama Theatre, one of the oldest drama theatres in the country. The region is a leader among cities of Russia in terms of event-driven tourism (festivals «Rock over the Volga», «VolgaFest» «Valery Grushin Songwriters' Festival»).

#### INTERNATIONAL EVENTS

In 2018, the «Solidarnost' Arena» Stadium hosted 6 matches of FIFA World Cup 2018 including Last Sixteen and Quarterfinals. During the FIFAL World Cup, more than 600,000 foreign tourists from 140 countries of the world visited Samara. In 2019, the finals of the Cup of Russia were held. The region is actively engaged in competitions in cycling, rowing, kite surfing and snow kiting.

#### UNIQUE NATURAL AND CULTURAL HERITAGE

The region is proud of the Middle Volga Biosphere Preserve created under the auspices of UNESCO on the territory of the Zhiguli State Natural Preserve and «Samarskaya Luka» National Park.