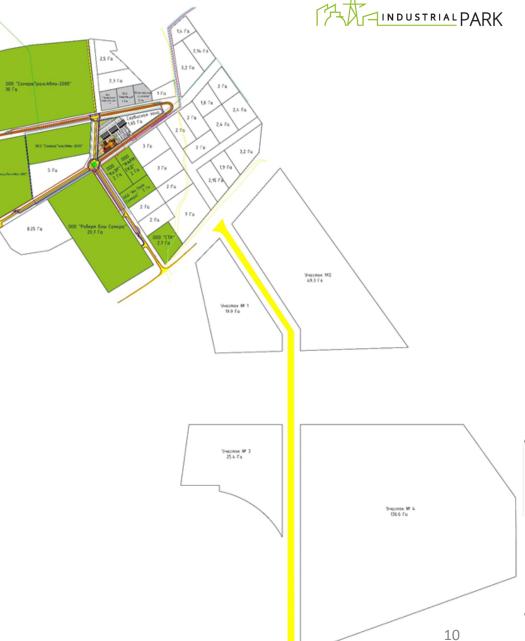

trial parks of the Samara region. Resolution of the Government of the Samara region «On approval of the industrial park Concept in Samara region»







#### Incentives

Project support in all stages of realization

Development of the positive image of the region due to new investment project location

New approach. Analytical package:

Market research

raw materials base in the region

cooperation with the neighboring companies (production chains)

cost-benefit analysis

Individual stuff trainings





Construction material marketing

Assistance with comfortable accommodation.

Fundraising assistance.

INDUSTRIAL PARK "PREOBRAZHENKA"

#### "PREOBRAZHENKA"

#### 493,4 ha TOTAL Area 278,8 ha FREE Area

LAND STATUS: state-owned property

#### ANCHOR RESIDENT::



MANAGING COMPANY:



BOSCH



#### "PREOBRAZHENKA"







Construction area about 15 000 square meters includes production premises, offices, logistics, household buildings with utility lines.

Main clients of the anchor resident are local automotive companies. Besides, Bosch production supplies the greatest automotive companies throughout Russia as part of fabricated assemblies.

Amount of

investment

3 Bln.rub

## Logistics center SAMARATRANSAVTO 2000 within the industrial park «Preobrazhenka»





**Nowadays SAMARATRANSAVTO-2000** is one of the most dynamically growing full-service warehouse developer with Class-A production premises.

From 2002 to 2014 the company successfully carried out 8 warehousing property projects. The total area of all projects is more than **100 000 sq. meter** 

The company facilities a