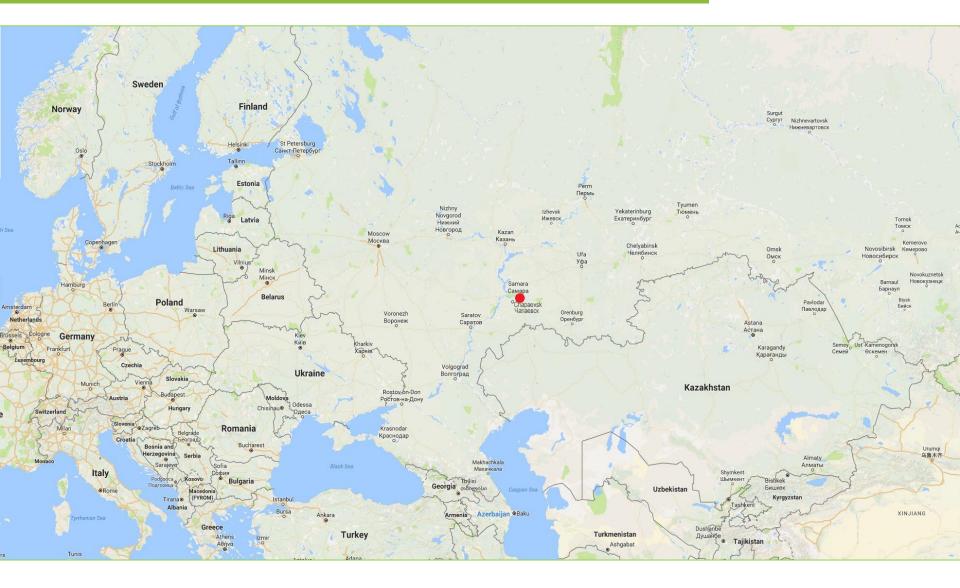

al PARK

"PREOBRAZHENKA" "CHAPAEVSK"

#### **INDUSTRIAL PARK CONCEPT**





Industrial park «Preobrazhenka» (Volzhsky District) I stage completed Industrial park «Togliatti Sintez» (Togliatti) Industrial park «Chapaevsk» (Chapaevsk) 2017 Industrial park «Stavropolsky» (Stavropolsky District)



Agro industrial park «Krutije kluchi» (Volzhsky district) Industrial park «Aquabiotech» (Syzran

Pharmaceutical industrial park (Krasnojarsky district) Industrial parks based on OAO «Aviakor - aviation plant» and ZAO «ZPL 2017 «Aviaportal» (Samara) petrochemical 2020 industrial park (Novokuibyshevsk) industrial park based on the territory of the former military base and industrial park based on the territory of the medical facility plant (Syzran)



#### Geographical location of industrial parks





#### Geographical location of industrial parks





#### **REALIZATION PERIODS**



1 INDUSTRIAL PARK **«PREOBRAZHENKA»** (Volzhsky District)

#### 2014 – 2020 г.



- logistic and transport infrastructure
- ready utilities and availability of connection points
- administrative support by the managing company and regional authorities
- tax incentives
- possible cooperation with the neighboring companies (production chains)
- Order № 237 dated 01.11.2013 decrees OAO «Technopark» to be the authorized company for infrastructure development of the industrial park «Preobrazhenka»
- Order of the Ministry of Industry and Trade of the Russian Federation №1459 dated 06.05.2016 decrees the compliance of the industrial park «Preobrazhenka» with standards and inclusion in the register of the Ministr