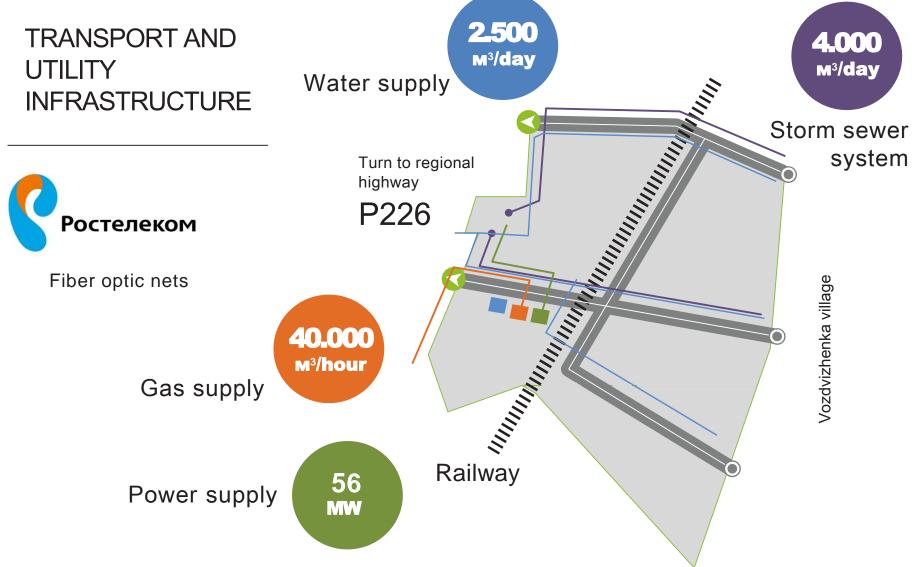

# "PREOBRAZHENKA"

"CHAPAEVSK"

For the funds, the investor obtains:

**1.2** m<sup>3</sup>/h Water supply

**150** m<sup>3</sup>/h Gas supply **1.2** m<sup>3</sup>/h Household sewerage

250 KW Power supply 71 m<sup>3</sup>/h Storm sewer system