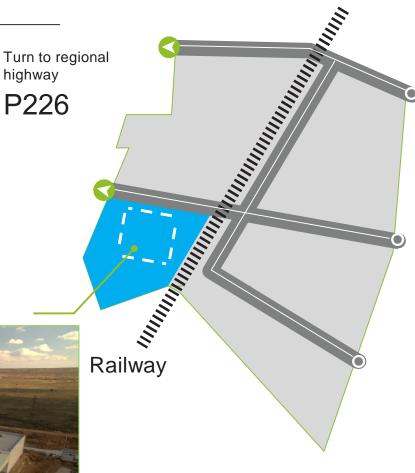

ction of all types of door systems, automation systems, warehouse equipment, modular building systems. Nowadays DoorHan occupies one of the leading positions on the local market and develops the wide dealer network in Russia, Europe and CIS.

Amount of investment– 47 mio. rubles. Commissioning– 1 quarter 2017



Residential area «Southern City» - social infrastructure nearby the IP «Preobrazhenka»



#### Years of execution

1 stage - 2013-2017 2 stage - 2014-2020 3 stage - 2017-2025 4 stage - Lopatino territory under construction





#### INDUSTRIAL PARK "CHAPAEVSK"

#### "CHAPAEVSK"

#### 236,9 ha TOTAL Area 208,3 ha FREE Area

LAND STATUS: state-owned property

ANCHOR RESIDENT:



MANAGING COMPANY:





# "CHAPAEVSK"

#### A INDUSTRIAL PARK



#### "CHAPAEVSK"

#### ANCHOR RESIDENT





#### **Project Phases**

Execution of Investment Memorandum August 2014

acquisition of building land: August 2014

Obtaining building license November

2014

Vozdvizhenka village

Planned end of construction stage: march 2017

Amount of investment:

1,24 bln. rub.







Within the perimeter of the agglomeration is situated the local quarry about **178 Ha** with clay and quartz sand

In a radius of 20-100 km are located the fields of oil, gypsum stone, kaolin clay, building stone.





# Ha cadastral value

#### «PREOBRAZHENKA»

6 539 500 rubles 108 921,912 dollars

#### «CHAPAEVSK»

11 782 100 rubles 196 242,658 dollars

#### The land will be provided through assignment of lease with a purchase option (5% of the cadastral value)

8 000 000 rubles

**133 256** dollars

The final cost of