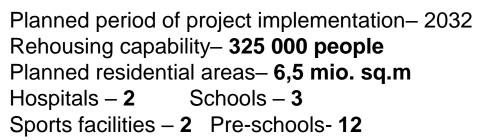

Amount of investment– 47 mio. rubles. Commissioning– 1 quarter 2017

Residential area «Southern City» - social infrastructure nearby the IP «Preobrazhenka»