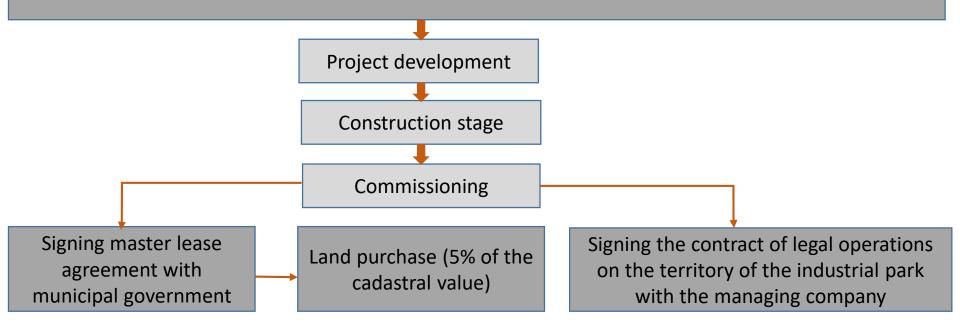

#### **Transaction structure of Lease assignment**

Signing investment agreement between the managing company and the resident

Signing sublease agreement between the managing company and the resident for the construction period of 24 months.