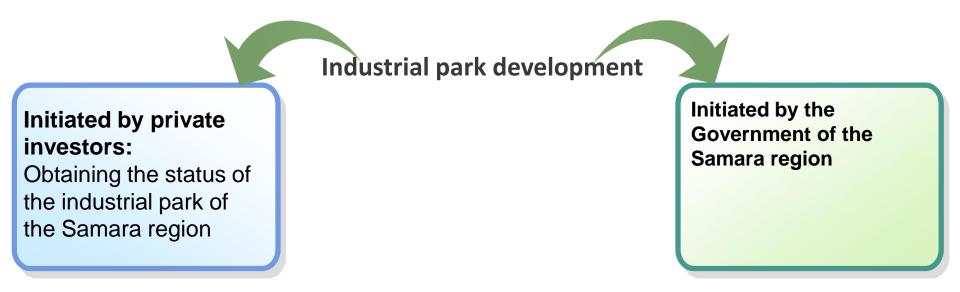

5

Resolution of the Government of the Samara region dated 17.11.2014 № 868-p «measures aimed at establishment and development of the industrial parks in Samara region» - selection principle of authorized companies for developing industrial parks – designation of private industrial parks as industrial parks of the Samara region. Resolution of the Government of the Samara region «On approval of the industrial park Concept in Samara region»