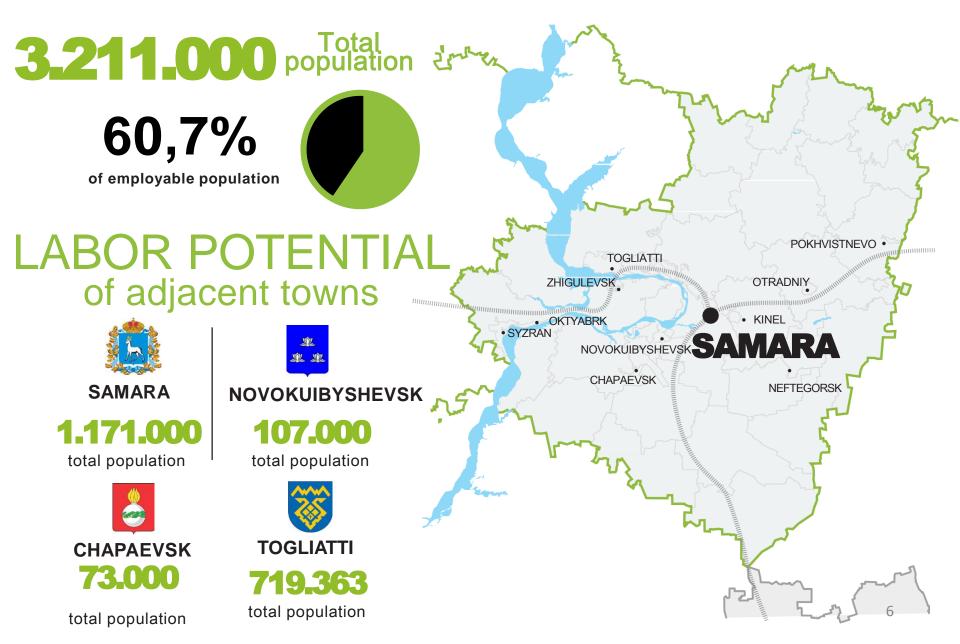

gional authorities
- tax incentives
- possible cooperation with the neighboring companies (production chains)
- Order № 237 dated 01.11.2013 decrees OAO «Technopark» to be the authorized company for infrastructure development of the industrial park «Preobrazhenka»
- Order of the Ministry of Industry and Trade of the Russian Federation №1459 dated 06.05.2016 decrees the compliance of the industrial park «Preobrazhenka» with standards and inclusion in the register of the Ministry of Industry and Trade of the Russian Federation.
- Order of the Ministry of Industry and Trade of the Russian Federation № 3402 dated 26.09.2016 decrees the compliance of industrial park «Chapaevsk» with standards and inclusion in the register of the Ministry of Industry and Trade of the Russian Federation.

5









Resolution of the Government of the Samara region dated 17.11.2014 № 868-p «measures aimed at establishment and development of the industrial parks in Samara region» - selection principle of authorized companies for developing industrial parks – designation of private industrial parks as industrial parks of the Samara region. Resolution of the Government of the Samara region «On approval of the industrial park Concept in Samara region»







#### Incentives

Project support in all stages of realization

Development of the positive image of the region due to new investment project location

New approach. Analytical package:

Market research

raw materials base in the region

cooperation with the neighboring companies (production chains)

cost-benefit analysis

Individual stuff training