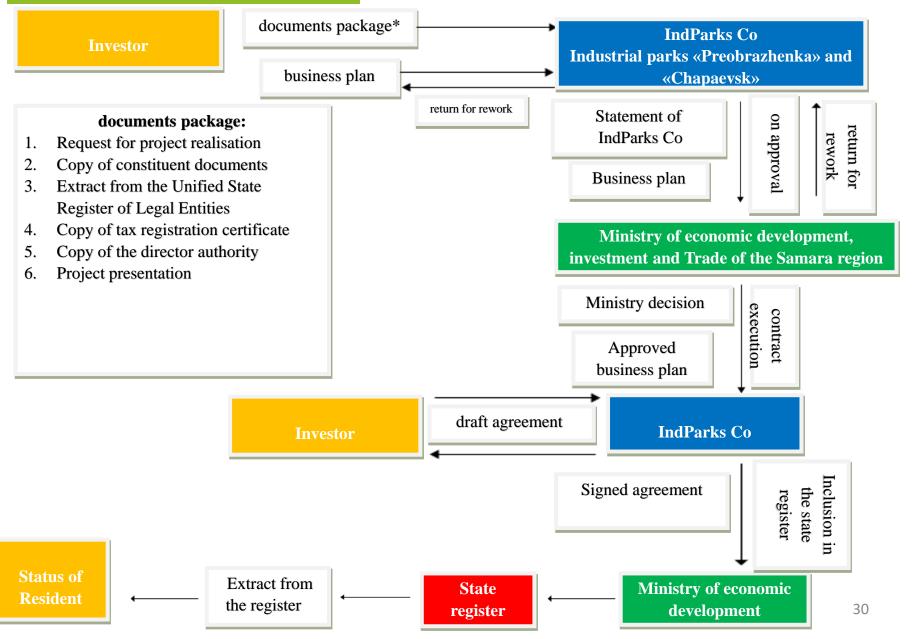

### Scheme to obtain a resident status

#### The status of the resident of the industrial park is available for legal organisations or self-employed entrepreneurs:

- Registered on the territory of the Samara region as the legal taxpayer;
- Signed the contract of legal operations on the territory of the industrial park with the managing company;
- Included into the list of residents of the industrial park;
- Companies working within the local market;
- Companies producing products for export and local market;
- Russian companies, producing products or render services on behalf of the foreign company;
- Foreign companies (research centers, development centers, industrial productions);
- Production in accordance with the sanitary and environment requirements;
- Project realization up to 3 years

#### **Transaction structure of Lease assignment**

Signing investment agreement between the managing company and the resident

Signing sublease agreement between the managing company and the resident for the construction period of 24 months.