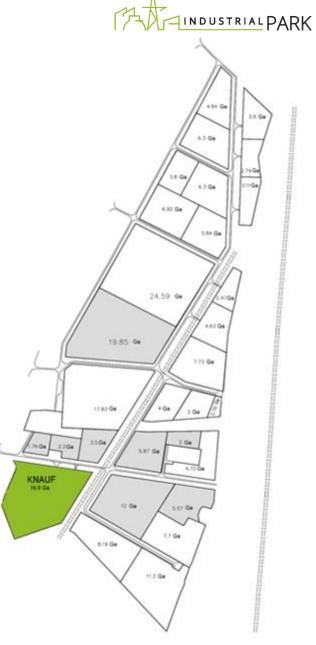

#### 493,4 ha TOTAL Area 278,8 ha FREE Area

LAND STATUS: state-owned property

#### ANCHOR RESIDENT::

MANAGING COMPANY:

BOSCH