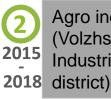

#### Welcome to Samara!





industrial PARK

"PREOBRAZHENKA" "CHAPAEVSK"

#### **INDUSTRIAL PARK CONCEPT**





Industrial park «Preobrazhenka» (Volzhsky District) I stage completed Industrial park «Togliatti Sintez» (Togliatti) Industrial park «Chapaevsk» (Chapaevsk) 2017 Industrial park «Stavropolsky» (Stavropolsky District)



Agro industrial park «Krutije kluchi» (Volzhsky district) Industrial park «Aquabiotech» (Syzran

Pharmaceutical industrial park (Krasnojarsky district) Industrial parks based on OAO «Aviakor - aviation plant» and ZAO «ZPL 2017 «Aviaportal» (Samara) petrochemical 2020 industrial park (Novokuibyshevsk) industrial park based on the territory of the former military base and industrial park based on the territory of the medical facility plant (Syzran)



#### Geographical location of industrial parks





#### Geographical location of industrial parks





#### **REALIZATION PERIODS**



1 INDUSTRIAL PARK **«PREOBRAZHENKA»** (Volzhsky District)

#### 2014 – 2020 г.



- logistic and transport infrastructure
- ready utilities and availability of connection points
- administrative support by th