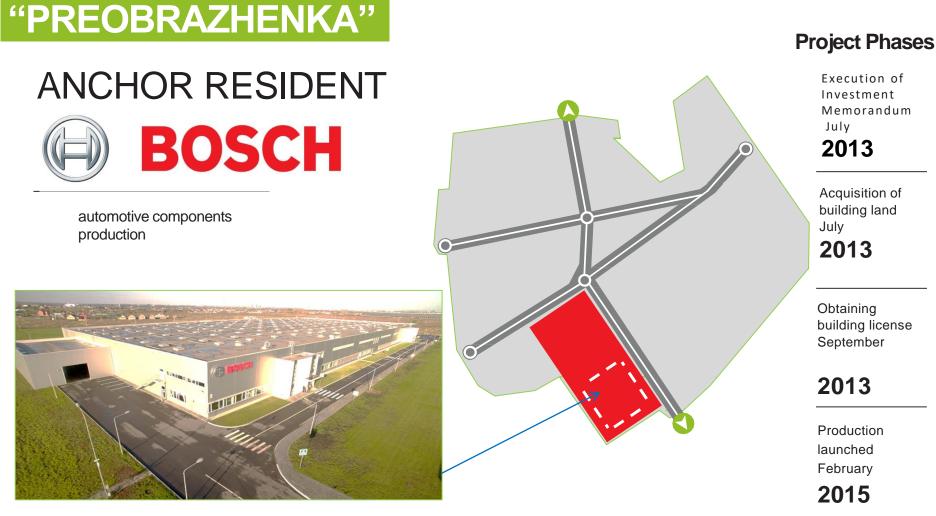

#### ANCHOR RESIDENT::

MANAGING COMPANY:

BOSCH

#### "PREOBRAZHENKA"

Construction area about 15 000 square meters includes production premises, offices, logistics, household buildings with utility lines.

Main clients of the anchor resident are local automotive companies. Besides, Bosch production supplies the greatest automotive companies throughout Russia as part of fabricated assemblies.

#### **Project Phases**

Execution of Investment Memorandum August 2014

acquisition of building land: August 2014

Obtaining building license November

2014

Vozdvizhenka village

Planned end of construction stage: march 2017