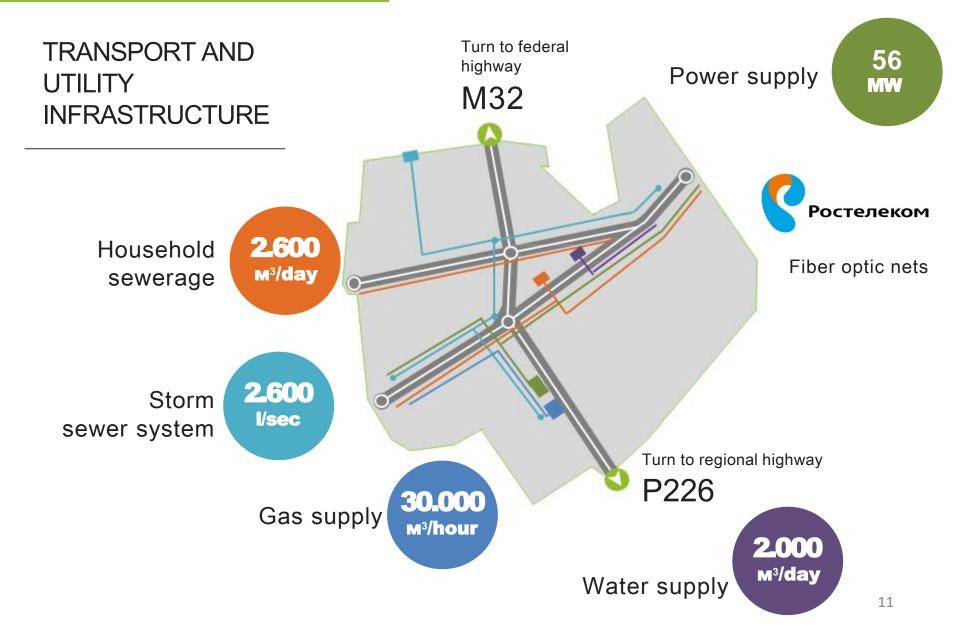

# "PREOBRAZHENKA"

"CHAPAEVSK"

For the funds, the investor obtains:

**1.2** m<sup>3</sup>/h Water supply

**150** m<sup>3</sup>/h Gas supply **1.2** m<sup>3</sup>/h Household sewerage

250 KW Power supply 71 m<sup>3</sup>/h Storm sewer system

#### **Operating costs**

**ELECTRICITY** 1kw/hour 4,95 rub.

WATER SUPLY 1м3 26,17 rub. **Storm sewer system** 

1м3 13,40 rub.

Gas 1м3 5,86 rub.