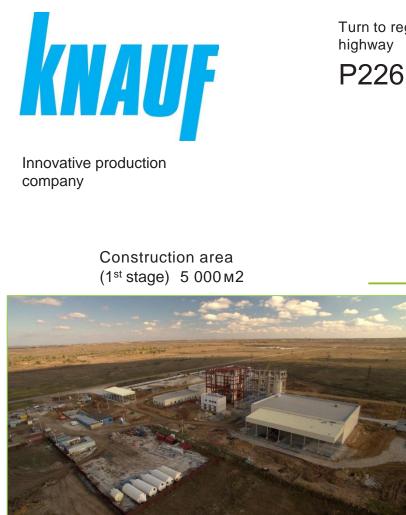

#### "PREOBRAZHENKA"

Construction area about 15 000 square meters includes production premises, offices, logistics, household buildings with utility lines.

Main clients of the anchor resident are local automotive companies. Besides, Bosch production supplies the greatest automotive companies throughout Russia as part of fabricated assemblies.

Amount of

investment

3 Bln.rub