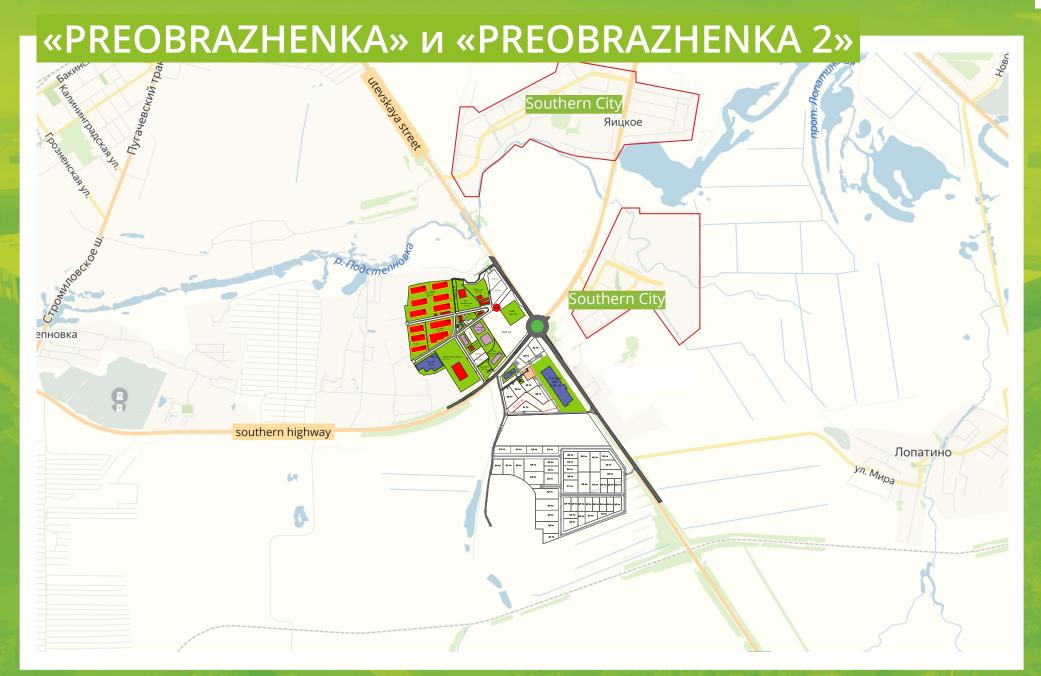

# **«PREOBRAZHENKA»**

**Industrial park «Preobrazhenka»** is located on the border of the urban district of Samara in the municipal district of Volzhsky, Samara region, at the intersection of the federal highway M32 and the regional highway P226

# «PREOBRAZHENKA 2»

**Logistics park «Preobrazhenka 2»** is located on the border of the city district of Samara in the Volzhsky municipal district of the Samara region at the intersection of the federal highway M32 and the regional highway P226 in the immediate vicinity of the Preobrazhenka industrial park (the parks are separated by a road strip)