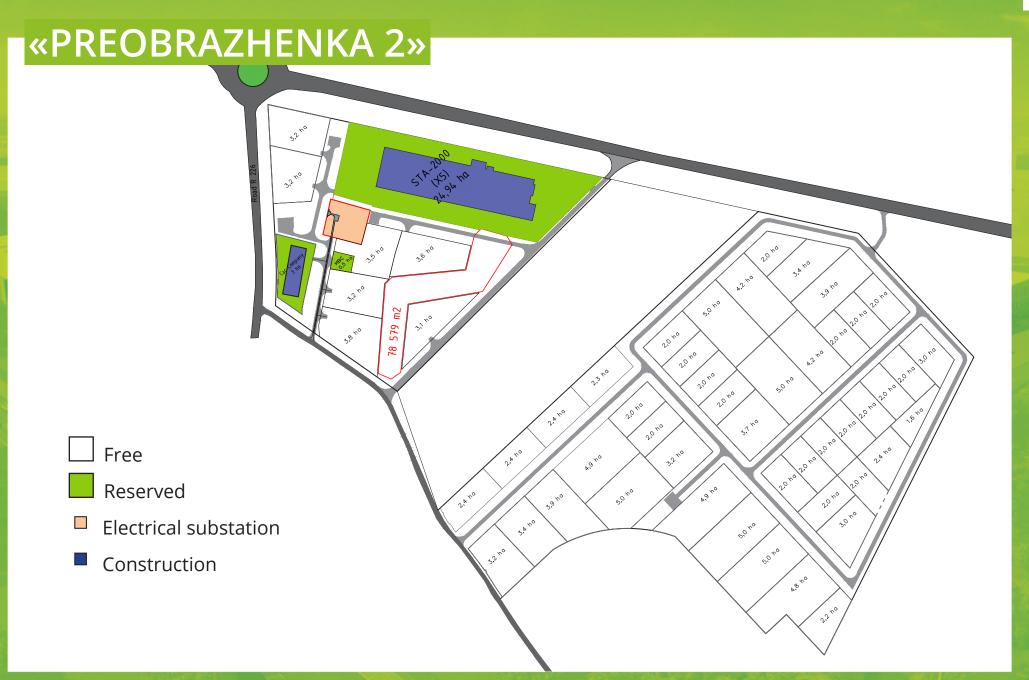

# «PREOBRAZHENKA 2»

**Logistics park «Preobrazhenka 2»** is located on the border of the city district of Samara in the Volzhsky municipal district of the Samara region at the intersection of the federal highway M32 and the regional highway P226 in the immediate vicinity of the Preobrazhenka industrial park (the parks are separated by a road strip)

# **ENGINEERING INFRASTRUCTURE**

LAND AREA:

247,6 ha total

**162,6 ha** free **28,4 ha** reserved by residents

Optical networks

| Storm water sewerage | 1.000<br>l/sec  |
|----------------------|-----------------|
| Household sewerage   | 2.400<br>m³/day |
| Power supply         | 9<br>мw         |
| Gaz supply           | 1.000<br>m³/h   |
| Water supply         | 2.400<br>m³/day |