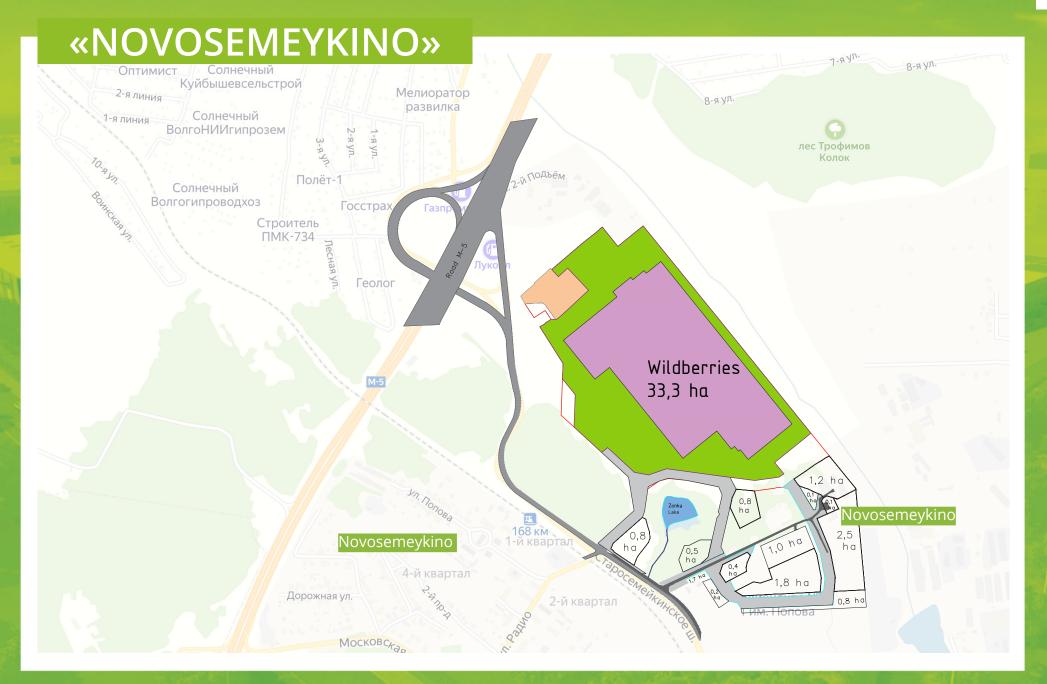

# «NOVOSEMEYKINO»

**Logistics park «Novosemeykino»** located on the border of the urban district of Samara in the municipal district of Krasnoyarsk, Samara region

M5 "Ural" and Starosemeykinskoe highway

# **ENGINEERING INFRASTRUCTURE**

LAND AREA:

41,4 ha total

**33,3 ha** reserved by residents

| Household sewerage: individual septic tanks |                  |
|---------------------------------------------|------------------|
| Power supply                                | <b>4,7</b><br>MW |
| Gas supply                                  | 4.550<br>m³/h    |
| Water supply                                | 652,8<br>m³/day  |