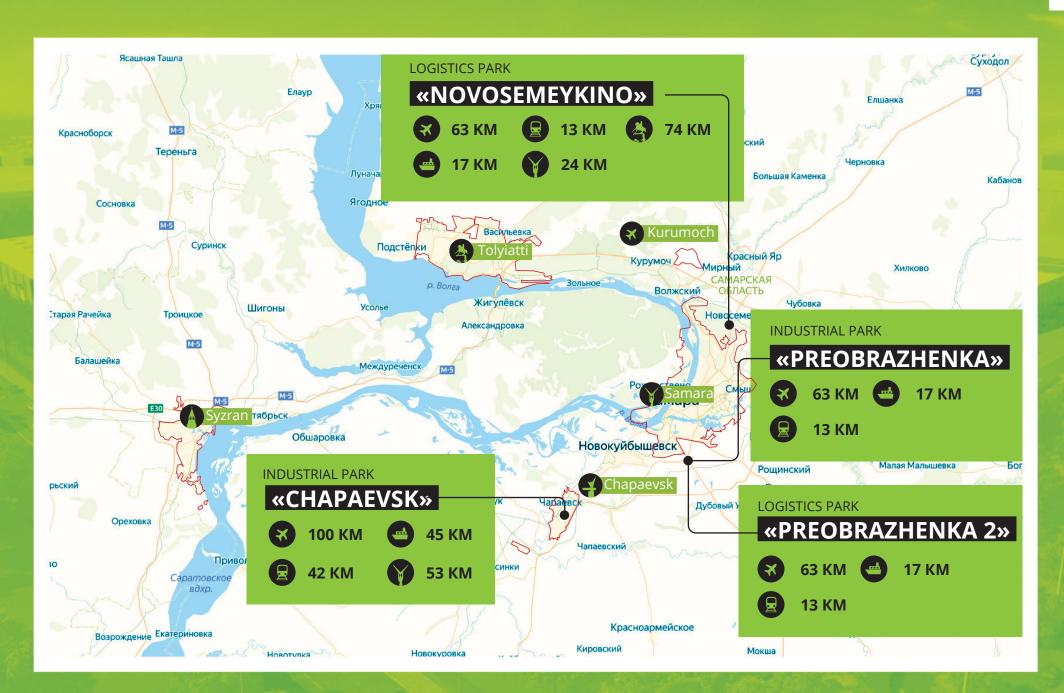

#### I LOCATION FO THE INVESTMENT PLATFORMS

# **«PREOBRAZHENKA»**

**Industrial park «Preobrazhenka»** is located on the border of the urban district of Samara in the municipal district of Volzhsky, Samara region, at the intersection of the federal highway M32 and the regional highway P226

# «PREOBRAZHENKA 2»

**Logistics park «Preobrazhenka 2»** is located on the border of the city district of Samara in the Volzhsky municipal district of the Samara region at the intersection of the federal highway M32 and the regional highway P226 in the immediate vicinity of the Preobrazhenka industrial park (the parks are separated by a road strip)

#### located on territory of PSEDA

**Industrial park «Chapaevsk»** is located within the boundaries of the TASED of the city of Chapaevsk, Samara region, along the P226 highway (Samara-Pugachev-Engels-Volgograd)

# «NOVOSEMEYKINO»

**Logistics park «Novosemeykino»** located on the border of the urban district of Samara in the municipal district of Krasnoyarsk, Samara region

M5 "Ural" and Starosemeykinskoe highway