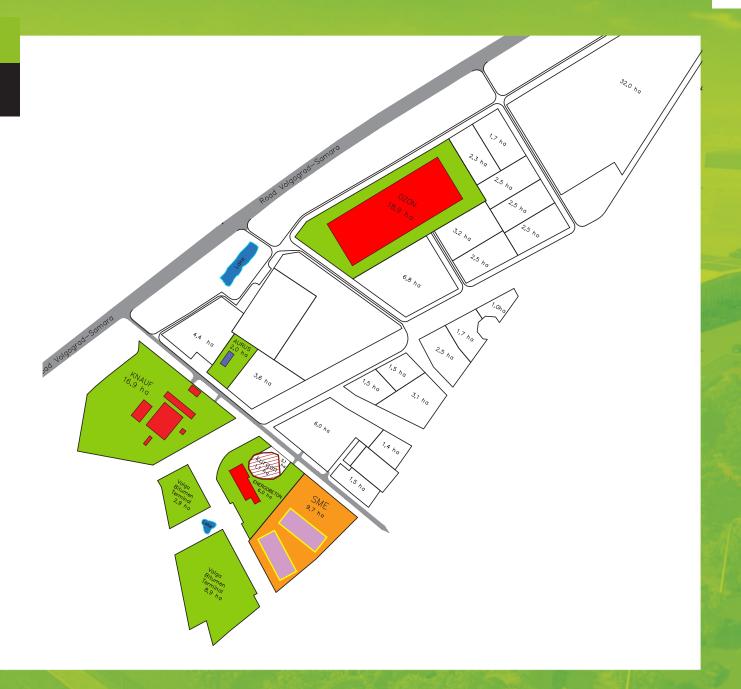

# **«PREOBRAZHENKA»**

**Industrial park «Preobrazhenka»** is located on the border of the urban district of Samara in the municipal district of Volzhsky, Samara region, at the intersection of the federal highway M32 and the regional highway P226

# **ENGINEERING INFRASTRUCTURE**

LAND AREA:

167,5 ha total

**43,1 ha** free **109,1 ha** reserved by residents

Optical networks

| Storm water sewerage | 3.000<br>l/sec      |
|----------------------|---------------------|
| Household sewerage   | 1.478,4<br>m³/day   |
| Power supply         | 6,3<br>MW           |
| Gas supply           | <b>7.860</b> m³/h   |
| Water supply         | <b>1.505</b> m3/day |

«PREOBRAZHENKA»

- ☐ Free
- Reserved
- Built
- Construction
- Design
- □ 322 600 m² finished area of buildings for rent