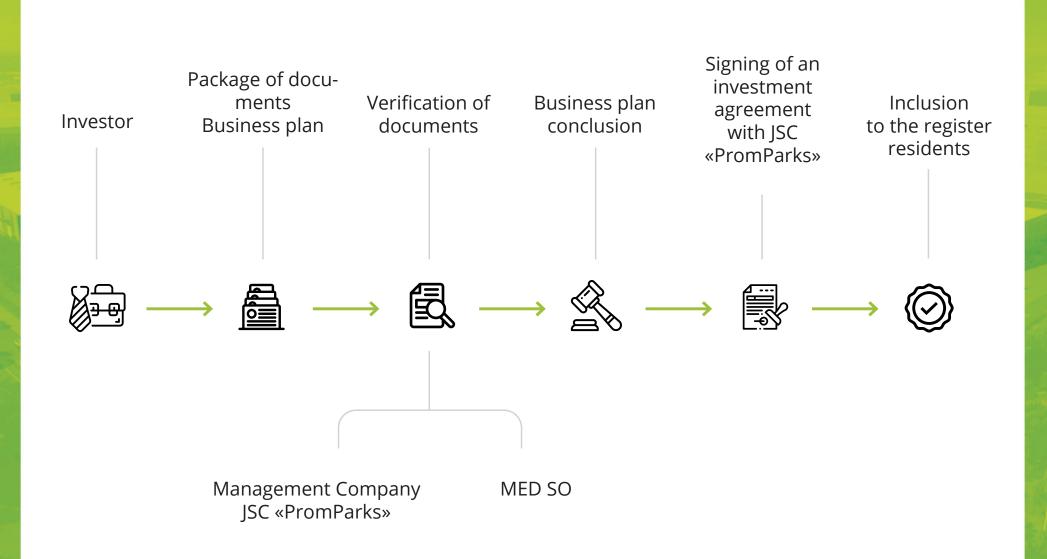

## I SCHEME FOR OBTAINING RESIDENT STATUS

# A RESIDENT CAN BE A LEGAL ENTITY OR AN INDIVIDUAL ENTREPRENEUR:

- 1 REGISTERED AS A TAXPAYER IN THE TERRITORY OF THIS CONSTITUENT ENTITY OF THE RUSSIAN FEDERATION AND NOT APPLYING THE SIMPLIFIED TAXATION SYSTEM
- CONCLUDED WITH THE MANAGE-MENT COMPANY AN AGREEMENT ON THE IMPLEMENTATION OF AN INVESTMENT PROJECT ON THE TER-RITORY OF THE INDUSTRIAL PARK
- COMPLIANCE OF THE ENTERPRISE WITH SANI-TARY AND ENVIRONMENTAL STANDARDS
- CONCLUDED WITH THE MANAGEMENT COMPANY A LEASE (SUBLEASE) AGREE-MENT FOR A LAND PLOT OR PART OF AN INDUSTRIAL INFRASTRUCTURE