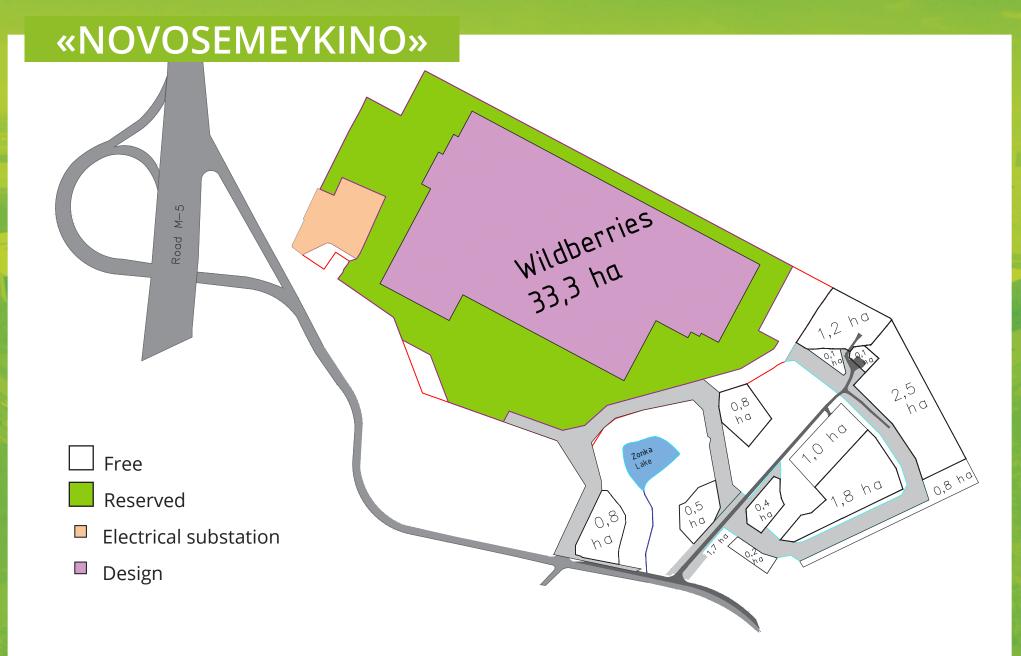

# «NOVOSEMEYKINO»

**Logistics park «Novosemeykino»** located on the border of the urban district of Samara in the municipal district of Krasnoyarsk, Samara region

M5 "Ural" and Starosemeykinskoe highway

# **ENGINEERING INFRASTRUCTURE**

LAND AREA:

41,4 ha total

**33,3 ha** reserved by residents

| Household sewerage: individual septic tanks |                  |
|---------------------------------------------|------------------|
| Power supply                                | <b>4,7</b><br>MW |
| Gas supply                                  | 4.550<br>m³/h    |
| Water supply                                | 652,8<br>m³/day  |