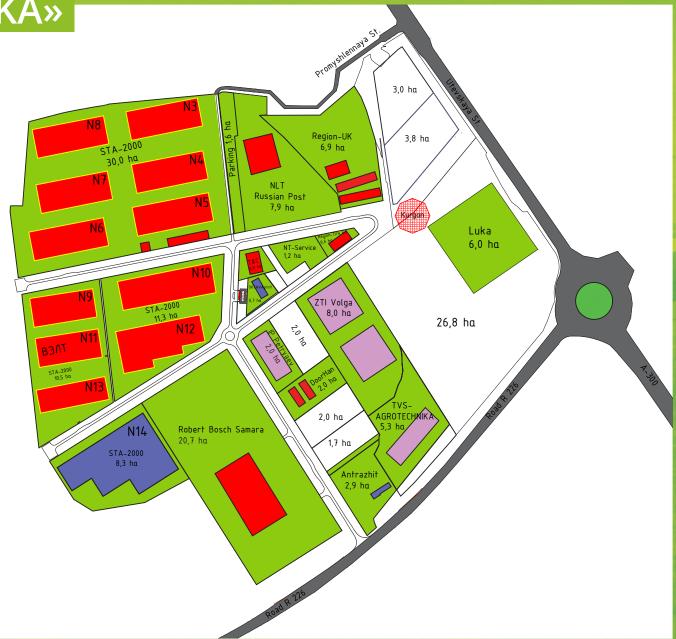

# **«PREOBRAZHENKA»**

**Industrial park «Preobrazhenka»** is located on the border of the urban district of Samara in the municipal district of Volzhsky, Samara region, at the intersection of the federal highway M32 and the regional highway P226

# **ENGINEERING INFRASTRUCTURE**

LAND AREA:

167,5 ha total

**43,1 ha** free **109,1 ha** reserved by residents

Optical networks

| Storm water sewerage | 3.000<br>l/sec      |
|----------------------|---------------------|
| Household sewerage   | 1.478,4<br>m³/day   |
| Power supply         | 6,3<br>MW           |
| Gas supply           | <b>7.860</b> m³/h   |
| Water supply         | <b>1.505</b> m3/day |

«PREOBRAZHENKA»

- ☐ Free
- Reserved
- Built
- Construction
- Design
- □ 322 600 m² finished area of buildings for rent