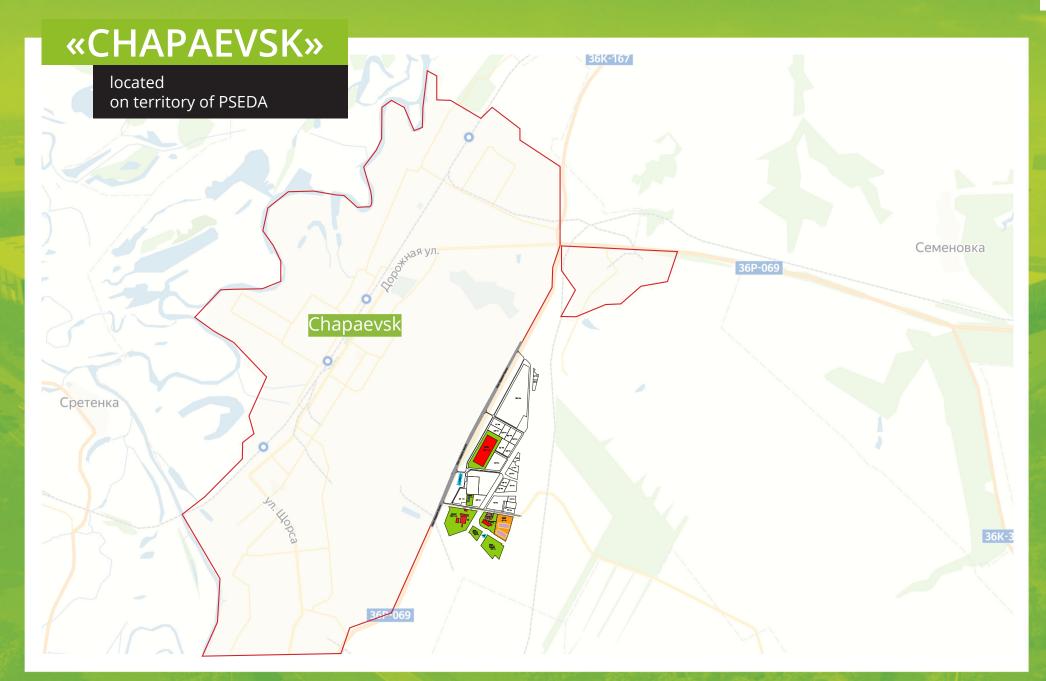

# **«CHAPAEVSK»**

#### located on territory of PSEDA

**Industrial park «Chapaevsk»** is located within the boundaries of the TASED of the city of Chapaevsk, Samara region, along the P226 highway (Samara-Pugachev-Engels-Volgograd)

LAND AREA:

192,9 ha total

99,6 ha free55,7 ha reserved by residents

Optical Networks