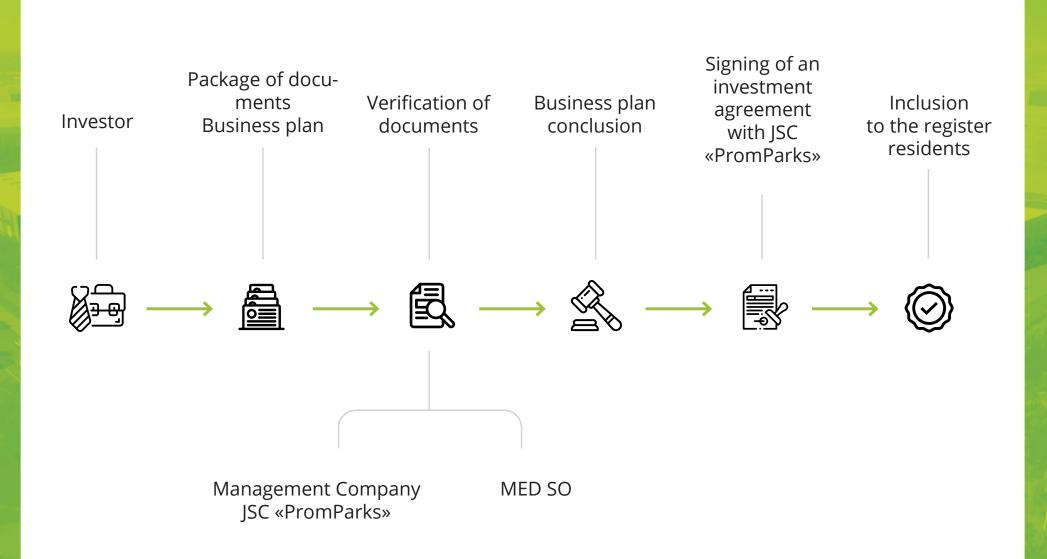

## I SCHEME FOR OBTAINING RESIDENT STATUS

## A RESIDENT CAN BE A LEGAL ENTITY OR AN INDIVIDUAL ENTREPRENEUR:

- 1 REGISTERED AS A TAXPAYER IN THE TERRITORY OF THIS CONSTITUENT ENTITY OF THE RUSSIAN FEDERATION AND NOT APPLYING THE SIMPLIFIED TAXATION SYSTEM
- CONCLUDED WITH THE MANAGE-MENT COMPANY AN AGREEMENT ON THE IMPLEMENTATION OF AN INVESTMENT PROJECT ON THE TER-RITORY OF THE INDUSTRIAL PARK
- COMPLIANCE OF THE ENTERPRISE WITH SANI-TARY AND ENVIRONMENTAL STANDARDS
- CONCLUDED WITH THE MANAGEMENT COMPANY A LEASE (SUBLEASE) AGREE-MENT FOR A LAND PLOT OR PART OF AN INDUSTRIAL INFRASTRUCTURE