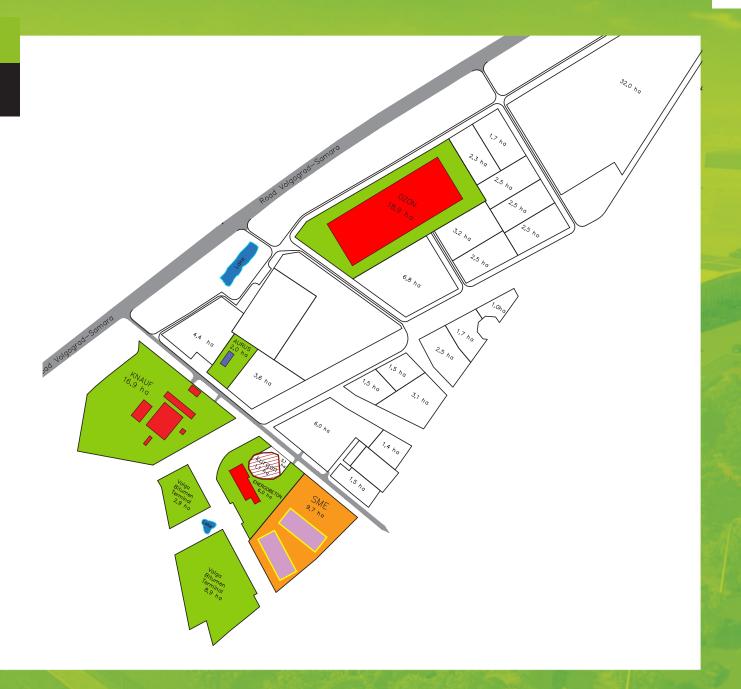

# **ENGINEERING INFRASTRUCTURE**

LAND AREA:

167,5 ha total

**43,1 ha** free **109,1 ha** reserved by residents

Optical networks

| Storm water sewerage | 3 000<br>l/sec  |
|----------------------|-----------------|
| Household sewerage   | 4 380<br>m³/day |
| Power supply         | 6,3<br>MW       |
| Gas supply           | 6 860<br>m³/h   |
| Water supply         | 4 380<br>m3/day |

«PREOBRAZHENKA»

- ☐ Free
- Reserved
- Built
- Construction
- Design
- □ 322 600 m² finished area of buildings for rent