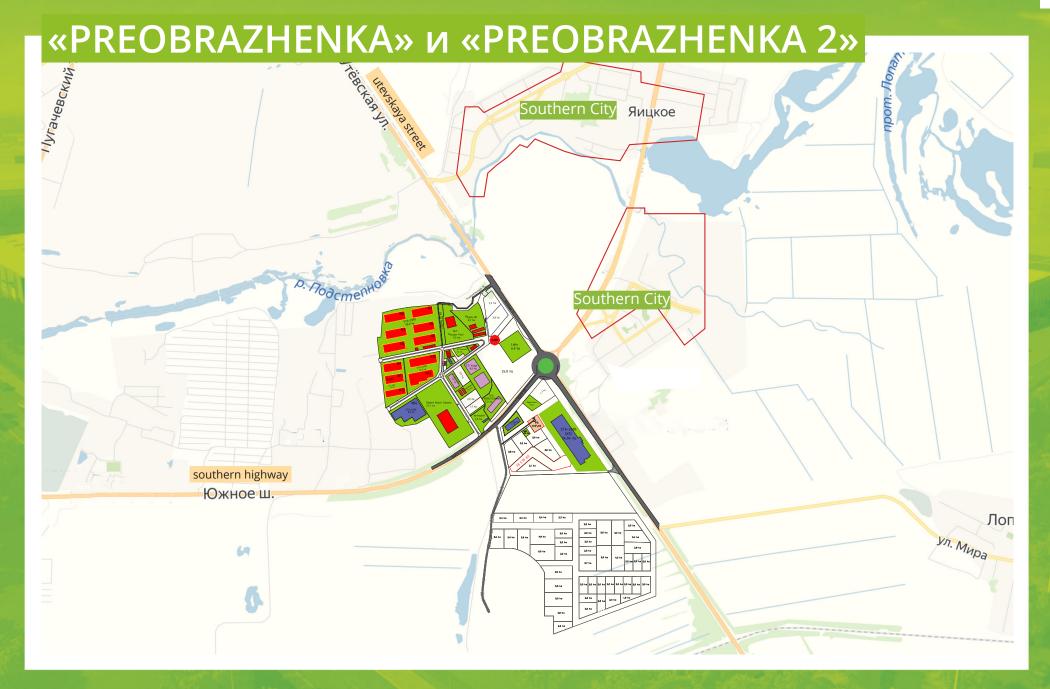

# **«PREOBRAZHENKA»**

**Industrial park «Preobrazhenka»** is located on the border of the urban district of Samara in the municipal district of Volzhsky, Samara region, at the intersection of the federal highway M32 and the regional highway P226

# **ENGINEERING INFRASTRUCTURE**

LAND AREA:

167,5 ha total

**43,1 ha** free **109,1 ha** reserved by residents

Optical networks

| Storm water sewerage | 3 000<br>l/sec  |
|----------------------|-----------------|
| Household sewerage   | 4 380<br>m³/day |
| Power supply         | 6,3<br>MW       |
| Gas supply           | 6 860<br>m³/h   |
| Water supply         | 4 380<br>m3/day |

«PREOBRAZHENKA»

- ☐ Free
- Reserved
- Built
- Construction
- Design
- □ 322 600 m² finished area of buildings for rent