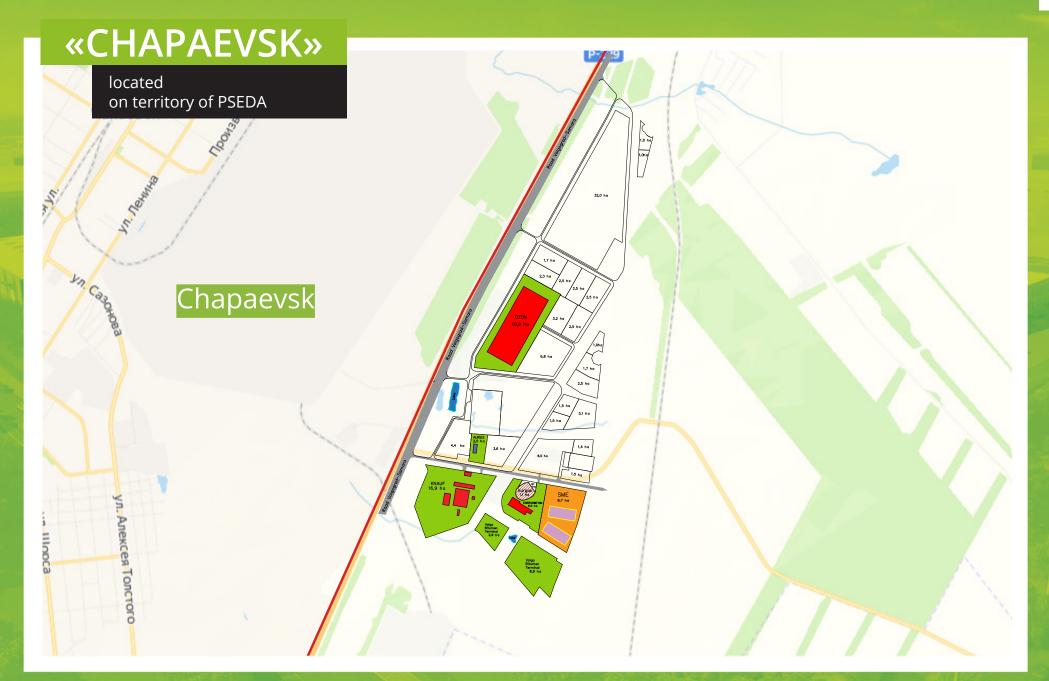

#### located on territory of PSEDA

**Industrial park «Chapaevsk»** is located within the boundaries of the TASED of the city of Chapaevsk, Samara region, along the P226 highway (Samara-Pugachev-Engels-Volgograd)

LAND AREA:

192,9 ha total

100 ha free55,7 ha reserved by residents

Optical Networks

# **ENGINEERING INFRASTRUCTURE**

| Storm water sewerage | 2 700<br>m3/day |
|----------------------|-----------------|
| Household sewerage   | 55<br>MW        |
| Gaz supply           | 40 000<br>m³/h  |
| Water supply         | 4 200<br>m³/day |

## **«CHAPAEVSK»**

located on territory of PSEDA

- ☐ Free
- Reserved
- Built
- Constraction
- Design
- □ Future area for rent