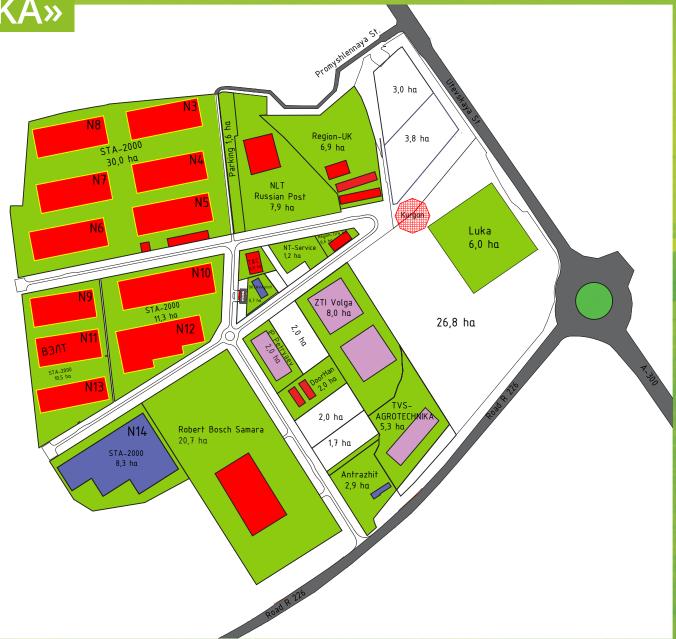

# **ENGINEERING INFRASTRUCTURE**

LAND AREA:

167,5 ha total

**43,1 ha** free **109,1 ha** reserved by residents

Optical networks

| Storm water sewerage | 3 000<br>l/sec  |
|----------------------|-----------------|
| Household sewerage   | 4 380<br>m³/day |
| Power supply         | 6,3<br>MW       |
| Gas supply           | 6 860<br>m³/h   |
| Water supply         | 4 380<br>m3/day |

«PREOBRAZHENKA»

- ☐ Free
- Reserved
- Built
- Construction
- Design
- □ 322 600 m² finished area of buildings for rent