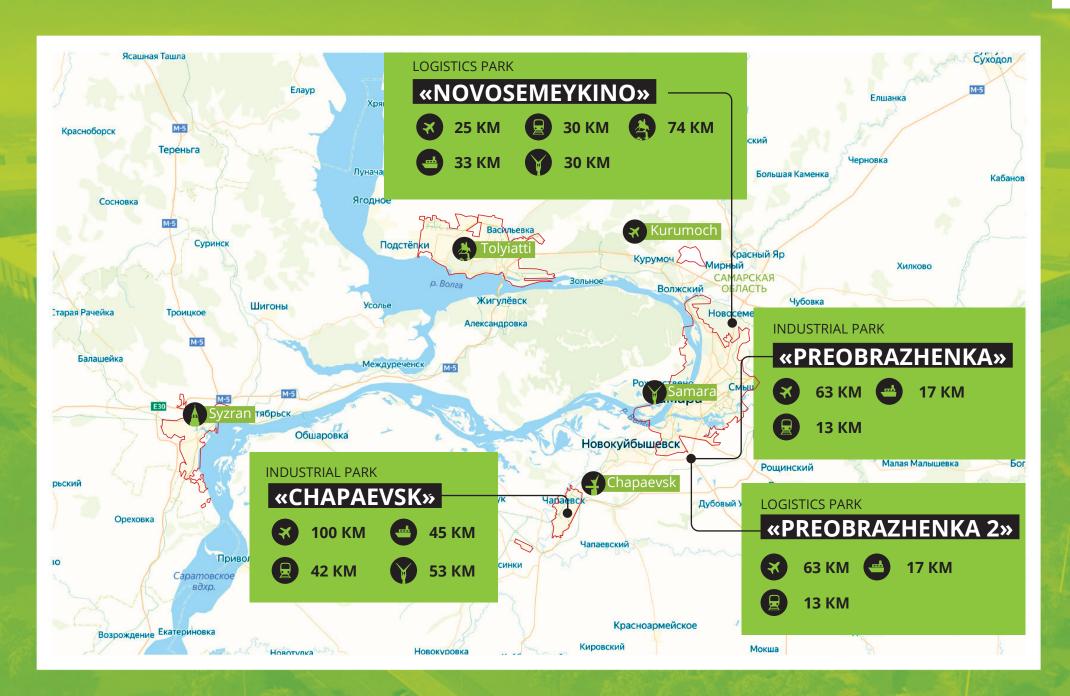

#### I LOCATION FO THE INVESTMENT PLATFORMS

# **«PREOBRAZHENKA»**

**Industrial park «Preobrazhenka»** is located on the border of the urban district of Samara in the municipal district of Volzhsky, Samara region, at the intersection of the federal highway M32 and the regional highway P226

# «PREOBRAZHENKA 2»

**Logistics park «Preobrazhenka 2»** is located on the border of the city district of Samara in the Volzhsky municipal district of the Samara region at the intersection of the federal highway M32 and the regional highway P226 in the immediate vicinity of the Preobrazhenka industrial park (the parks are separated by a road strip)

#### located on territory of PSEDA

**Industrial park «Chapaevsk»** is located within the boundaries of the TASED of the city of Chapaevsk, Samara region, along the P226 highway (Samara-Pugachev-Engels-Volgograd)

# «NOVOSEMEYKINO»

**Logistics park «Novosemeykino»** located on the border of the urban district of Samara in the municipal district of Krasnoyarsk, Samara region

M5 "Ural" and Starosemeykinskoe highway