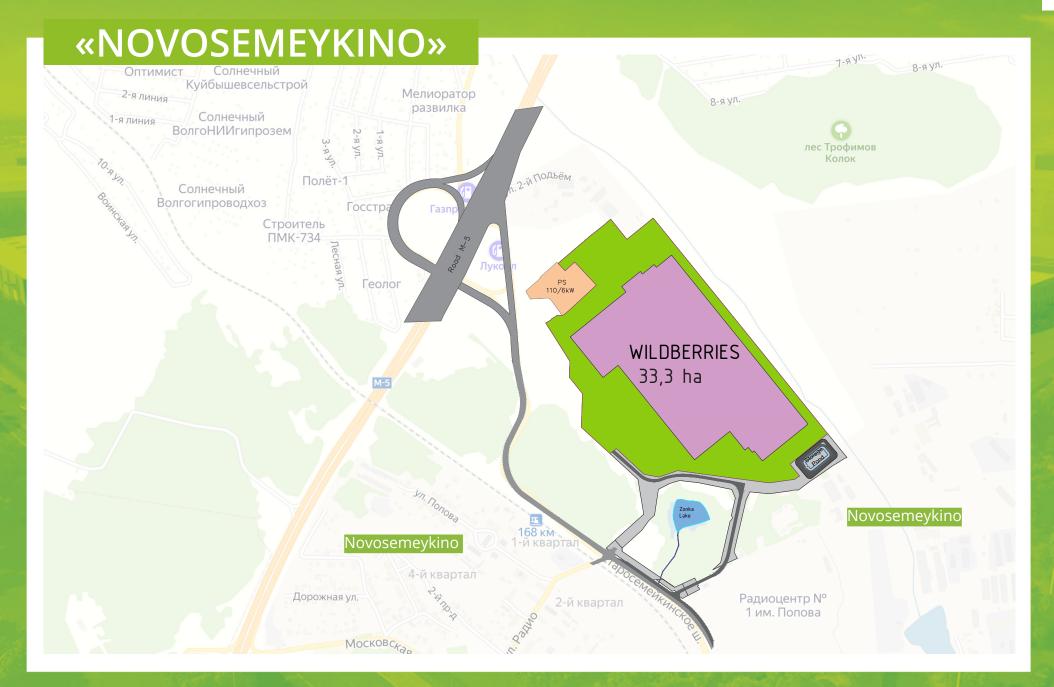

# «NOVOSEMEYKINO»

**Logistics park «Novosemeykino»** located on the border of the urban district of Samara in the municipal district of Krasnoyarsk, Samara region

M5 "Ural" and Starosemeykinskoe highway

# **ENGINEERING INFRASTRUCTURE**

LAND AREA:

41,4 ha total

**33,3 ha** reserved by residents

| Household sewerage: individual septic tanks |                      |
|---------------------------------------------|----------------------|
| Power supply                                | <b>4,7</b> мw        |
| Gas supply                                  | 4 550<br>m³/h        |
| Water supply                                | <b>720</b><br>m³/day |