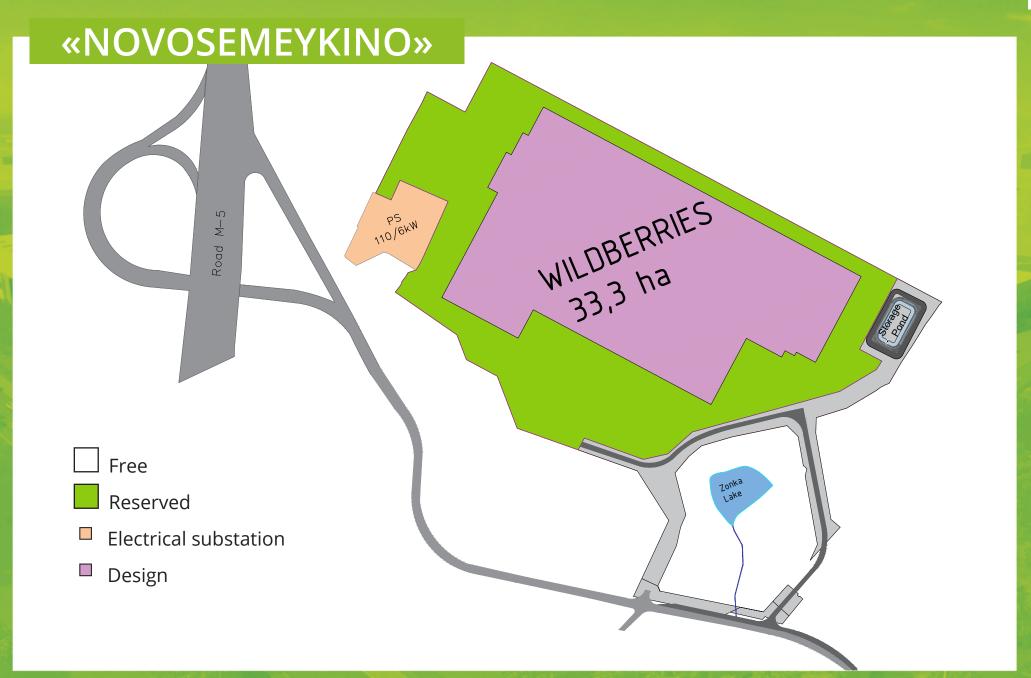

# **ENGINEERING INFRASTRUCTURE**

LAND AREA:

41,4 ha total

**33,3 ha** reserved by residents

| Household sewerage: individual septic tanks |                      |
|---------------------------------------------|----------------------|
| Power supply                                | <b>4,7</b> мw        |
| Gas supply                                  | 4 550<br>m³/h        |
| Water supply                                | <b>720</b><br>m³/day |