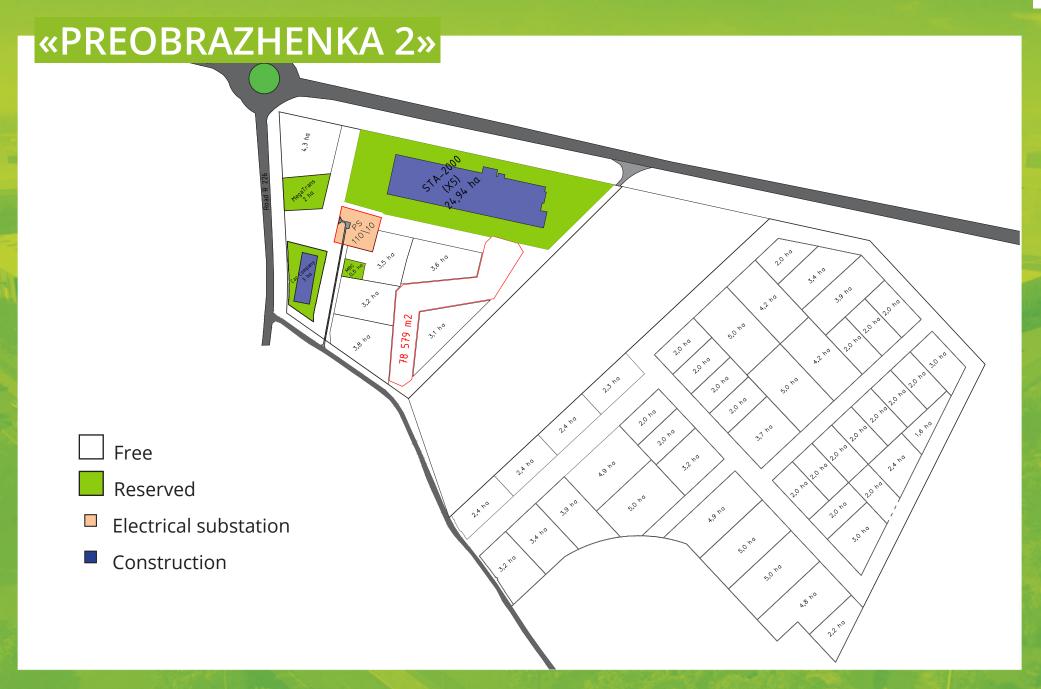

# «PREOBRAZHENKA 2»

**Logistics park «Preobrazhenka 2»** is located on the border of the city district of Samara in the Volzhsky municipal district of the Samara region at the intersection of the federal highway M32 and the regional highway P226 in the immediate vicinity of the Preobrazhenka industrial park (the parks are separated by a road strip)

# **ENGINEERING INFRASTRUCTURE**

LAND AREA:

247,6 ha total

160,6 ha free30,4 ha reserved by residents

Optical networks

| Storm water sewerage | 1 000<br>l/sec  |
|----------------------|-----------------|
| Household sewerage   | 2 400<br>m³/day |
| Power supply         | 9<br>мw         |
|                      |                 |
| Gaz supply           | 1 000<br>m³/h   |