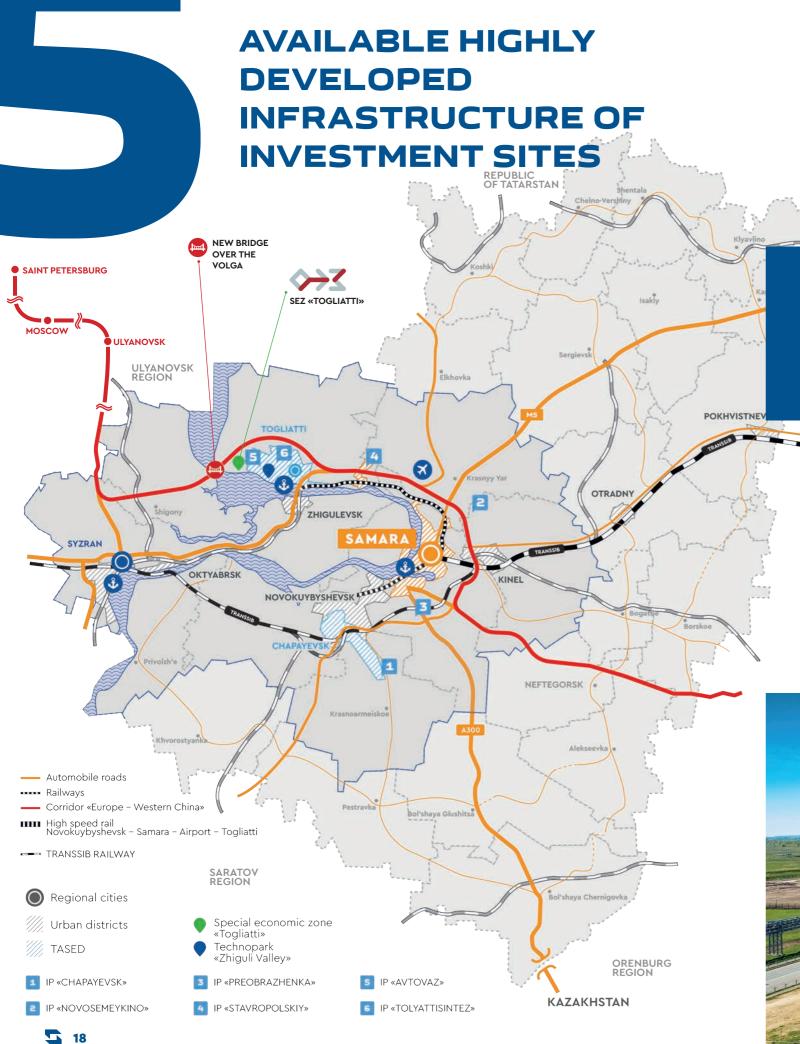

## AVAILABLE HIGHLY DEVELOPED INFRASTRUCTURE OF INVESTMENT SITES

- Developed investment sites.
- Affordable cost of doing business.
- Capacities of engineering infrastructure meeting investors' requirements.