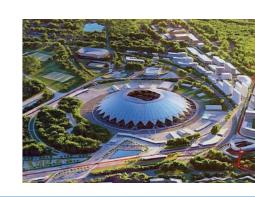

#### INTERNATIONAL EVENTS

n 2018, the Solidarity Arena hosted 6 matches of the FIFA World Cup, including the 1/8 and 1/4 finals. During the 2018 World Cup Samara region was visited by more than 600 thousand foreign tourists from 140 countries. In 2019, the Finals of the Russian Football Cup was held. In 2022, the stadium hosted the opening ceremony of the 30th «Student's spring» festival, which gathered about 45,000 spectators, which was a record attendance. The region is actively developing and hosting competitions in cycling, rowing, kitesurfing and snowkiting.