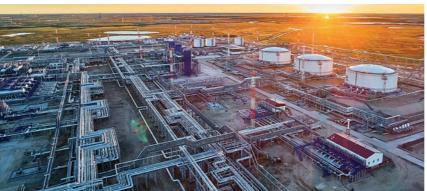

## PETROCHEMICAL INDUSTRY

18,3 mln. tons

OIL REFINING VOLUME ANNUALL

I

15,8 mln. tons

OIL PRODUCTION ANNUALLY

Ī

2 place

IN THE VOLUME OF OIL REFINING IN THE COUNTRY

**20**%

OF TOTAL AMMONIA PRODUCTION IN THE COUNTRY