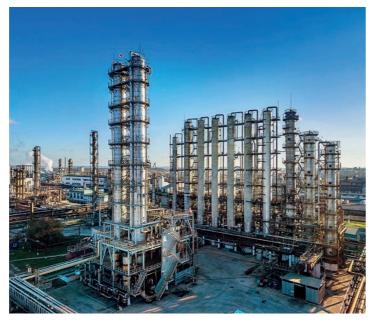

## PETROCHEMICAL INDUSTRY

18,3 mln. tons

OIL REFINING VOLUME ANNUALL

I

15,8 mln. tons

OIL PRODUCTION ANNUALLY

Ī

2 place

IN THE VOLUME OF OIL REFINING IN THE COUNTRY

**20**%

OF TOTAL AMMONIA PRODUCTION IN THE COUNTRY

### PETROCHEMICAL CLUSTER

- Creation of new product segments with high added value.
- Development of «green chemistry».