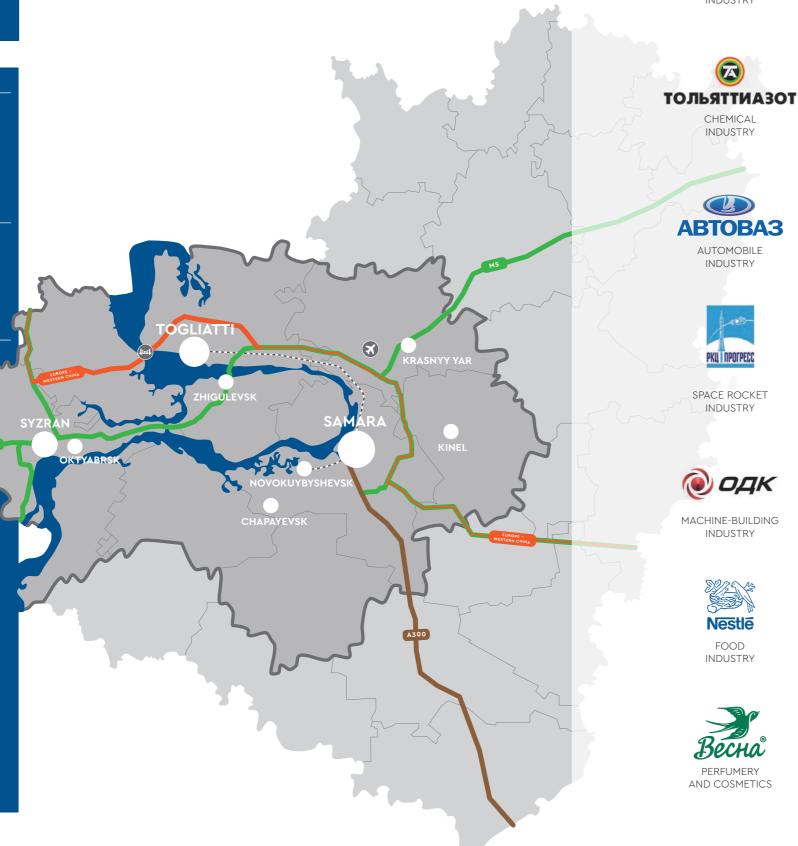

CHEMICAL INDUSTRY

1 place

IN SIZE AMONG NON-CAPITAL CITY AGGLOMERATIONS

2,7

MILLION PEOPLE

2 cores

SAMARA -1 137 THOUSAND PEO

TOGLIATTI - 686 THOUSAND PEOPLE

UNIQUE POLYCENTRIC AGGLOMERATION WHOSE BOTH CORES BELONG TO SOME OF THE LARGEST CITIES