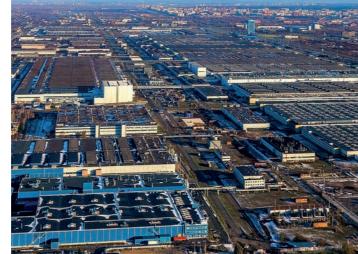

## SEZ «TOGLIATTI» 💓

Total area: 660 ha

Area available for development: 468,19 ha

**Residents:** 31 residents 13 production sites

TOP-10 SEZ in terms of investment attractiveness

in the Russian Federation

\*according to the results of the V National rating of investment attractiveness of

EXEMPTION FROM DUTIES ON IMPORT OF EQUIPMENT,

0% IMPORT SEZ IMPORT DUTIES DUTIES «TOGLIATTI» 0% VAT COMPENSATION **FOREIGN COUNTRIES EURASIAN** COUNTRIES **ECONOMIC UNION**  **EXEMPTION FROM DUTIES ON EXPORT** OF FINISHED GOODS OUTSIDE OF THE EEU VAT AND DUTIES TO BE PAID 0% SEZ AND CUSTOMS CUSTOMS DUTIES «TOGLIATTI» DUTIES (FOREIGN TO BE PAID PRODUCT) **COUNTRIES EURASIAN FOREIGN** 

#### **ENGINEERING INFRASTRUCTURE AND OPERATIONAL COSTS**

| ITEM                                     | CAPACITY               | COST                           |  |  |
|------------------------------------------|------------------------|--------------------------------|--|--|
| Land rent in the SEZ                     | //0101                 | from <b>\$195</b> /ha per year |  |  |
| Land price in the SEZ                    | <b>468,19</b> ha       | from <b>\$975</b> /ha          |  |  |
| Gas supply                               | <b>250 000</b> м³/hour | \$0,07 /m³                     |  |  |
| Electricity                              | <b>180</b> MW          | <b>\$0,05</b> /kWh             |  |  |
| Technical and potable water supply       | <b>7 300</b> м³/day    | \$0,07 /m³                     |  |  |
| Drainage of technical and domestic water | <b>7 300</b> м³/day    | <b>\$0,14</b> /м³              |  |  |

#### **TAX BENEFITS**

PROFIT TAX

7% 15,5% 5 years 6-10 years after 10 years PROPERTY TAX 0%

for 10 years

LAND TAX TRANSPORT TAX 0% 0%

for 5 years for 10 years