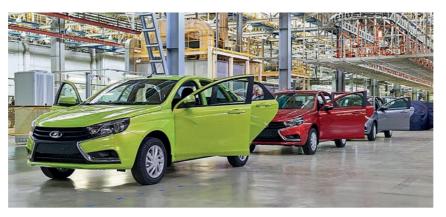

#### **AUTOMOBILE INDUSTRY**

**60**%

OF TOTAL PRODUCTION OF AUTOMOTIVE COMPONENTS IN THE COUNTRY

IN TERMS OF PASSENGER CARS PRODUCTION IN RUSSIA >20% OF TOTAL NEW PASSENGER AUTOMOBILES PRODUCTION IN RUSSIA

>200

**ENTERPRISES OF THE INDUSTRY** 