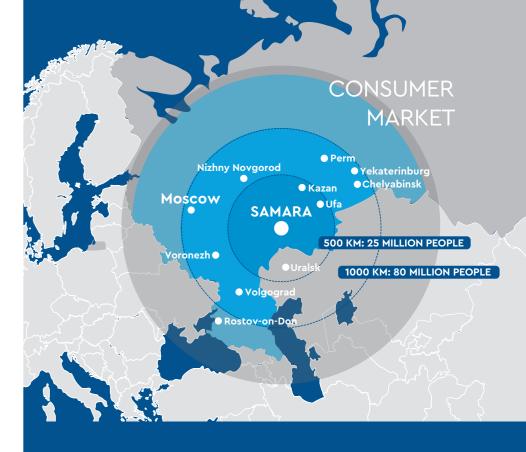

## A CENTER OF INDUSTRIAL AND CONSUMER MARKET

- High turnover of industrial enterprises.
- External economic relations.
- High volume of local markets.

3