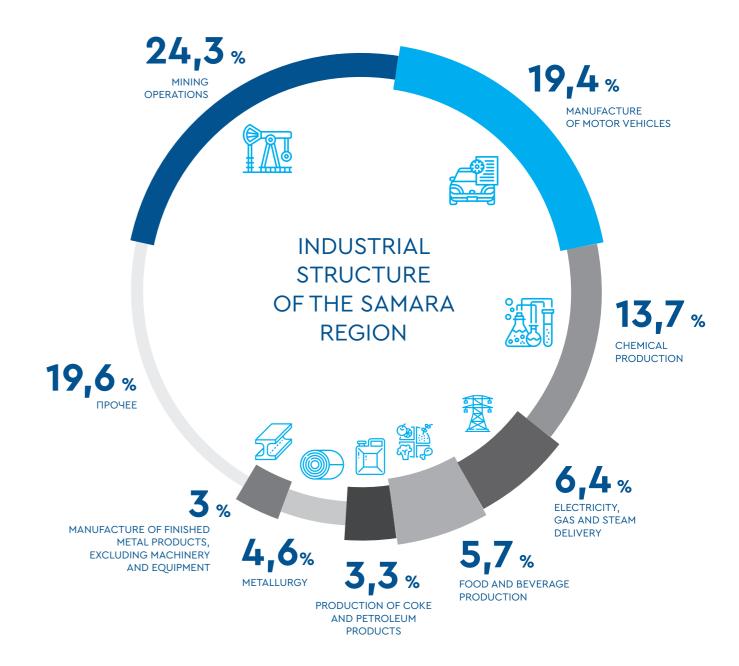

CHEMICAL INDUSTRY

1 place

IN SIZE AMONG NON-CAPITAL CITY AGGLOMERATIONS

2,7

MILLION PEOPLE

2 cores

SAMARA -1 137 THOUSAND PEO

TOGLIATTI - 686 THOUSAND PEOPLE