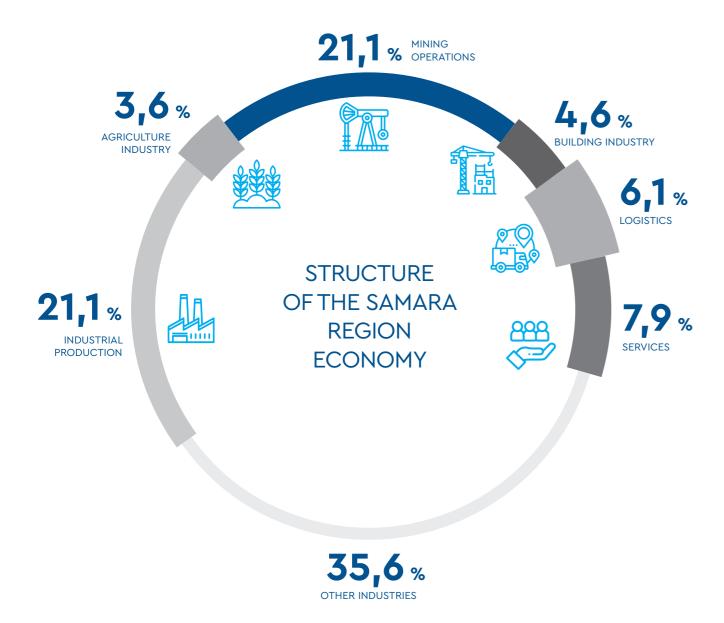

## DIVERSIFIED AND INNOVATIVE ECONOMY

- Participation in the existing production chains.
- Joint development with international engineering centers.
- Availability of raw materials.

2

## A CENTER OF INDUSTRIAL AND CONSUMER MARKET

- High turnover of industrial enterprises.
- External economic relations.
- High volume of local markets.

3