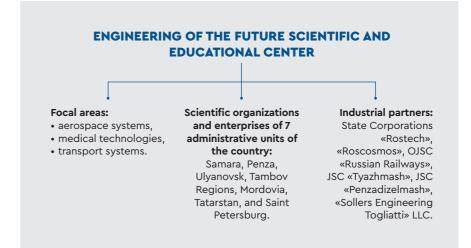

## SAMARA REGION CLUSTER ENGINEERING CENTER

 Development and production of unmanned aviation complexes at JSC RCC «Progress», LLC «Samara Engineering Laboratories», S.P. Korolev Samara National Research University.