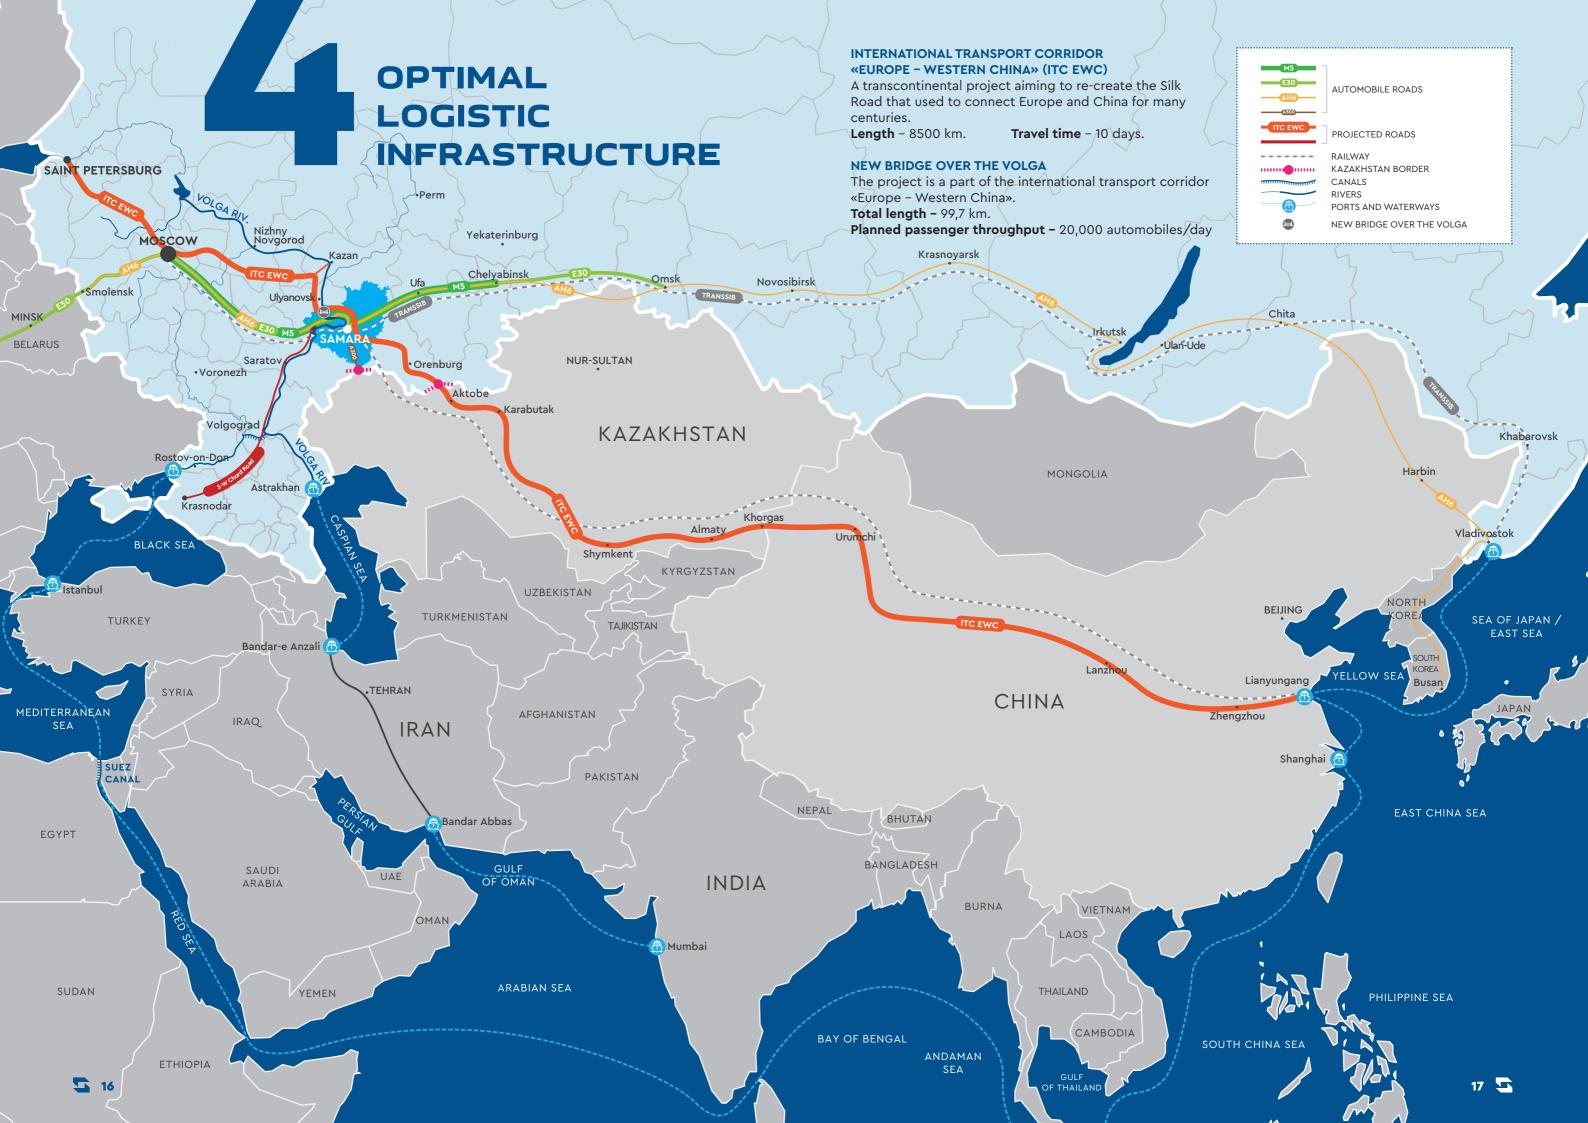

## OPTIMAL LOGISTIC INFRASTRUCTURE

- Regional and federal highways.
- Railroad hub.
- Air and River Transport.

5